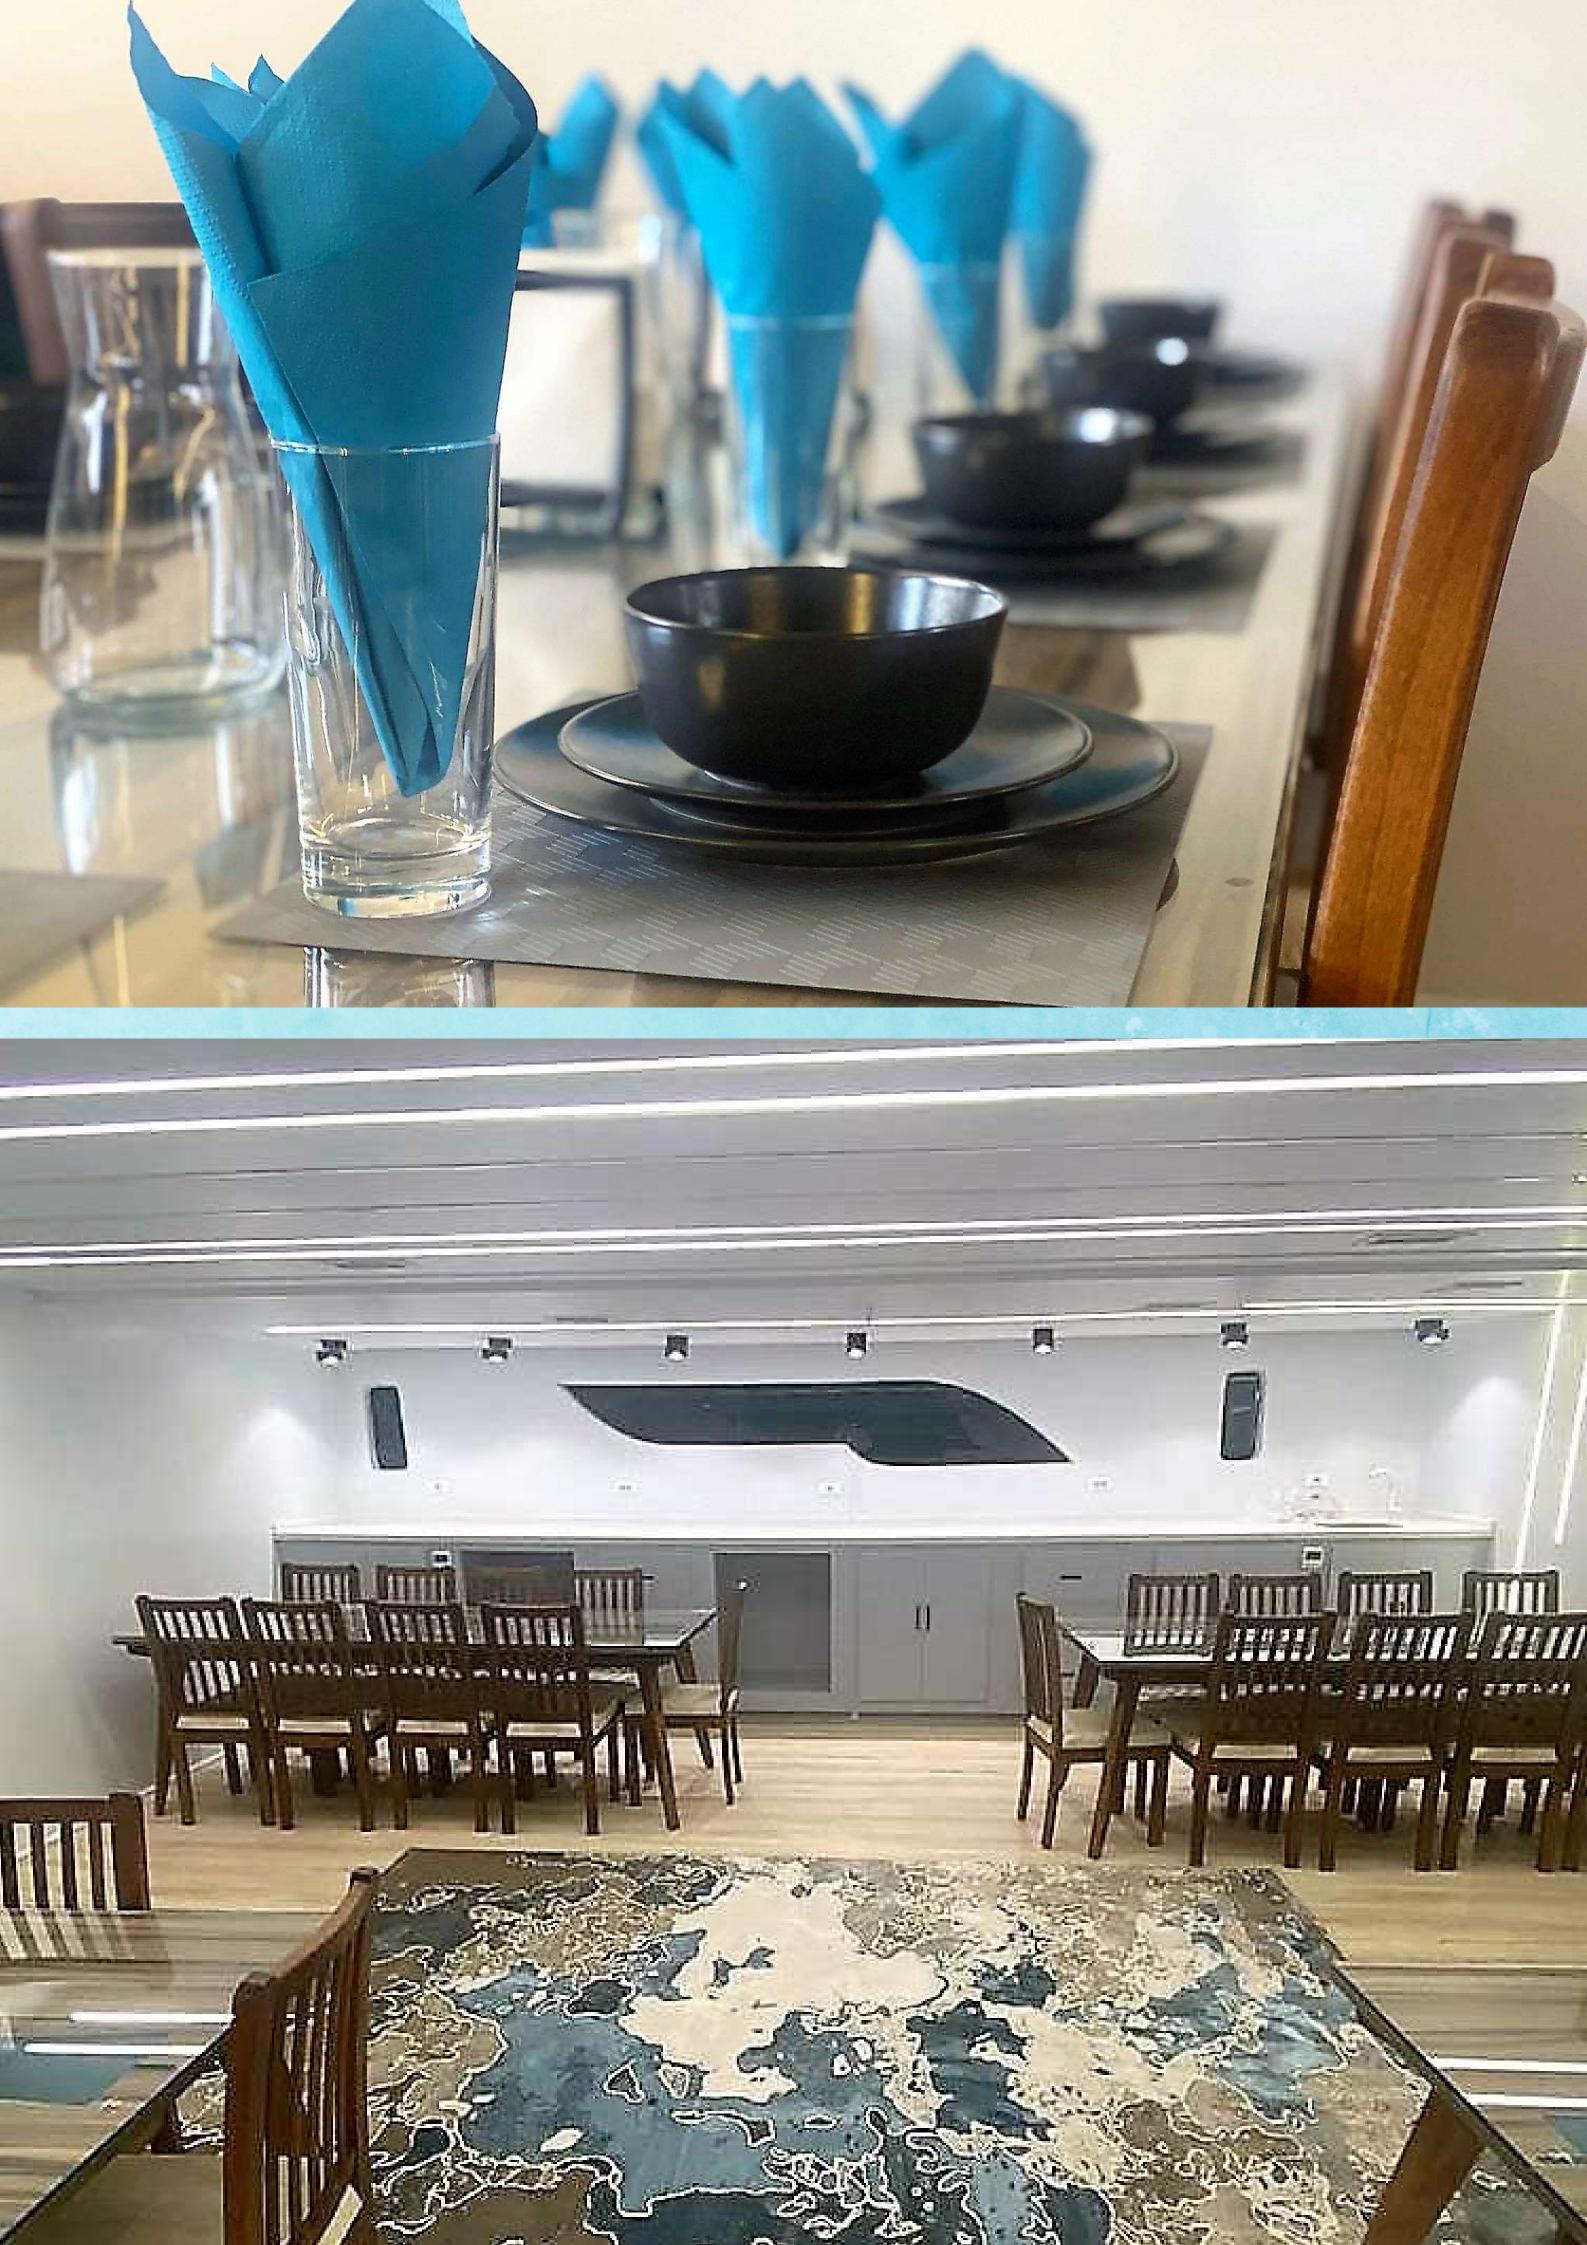

TV 65", DVD, audio

bar, massage chair

sofas, tables

**Restaurant:** 

big tables

comfortable chairs

hot & cold panels for dishes

branded table ware

Kitchen:

indstrial kitchen

2 Chefs

Decks:

Dive deck

Jump deck

Sundeck with bar

Upper sundeck