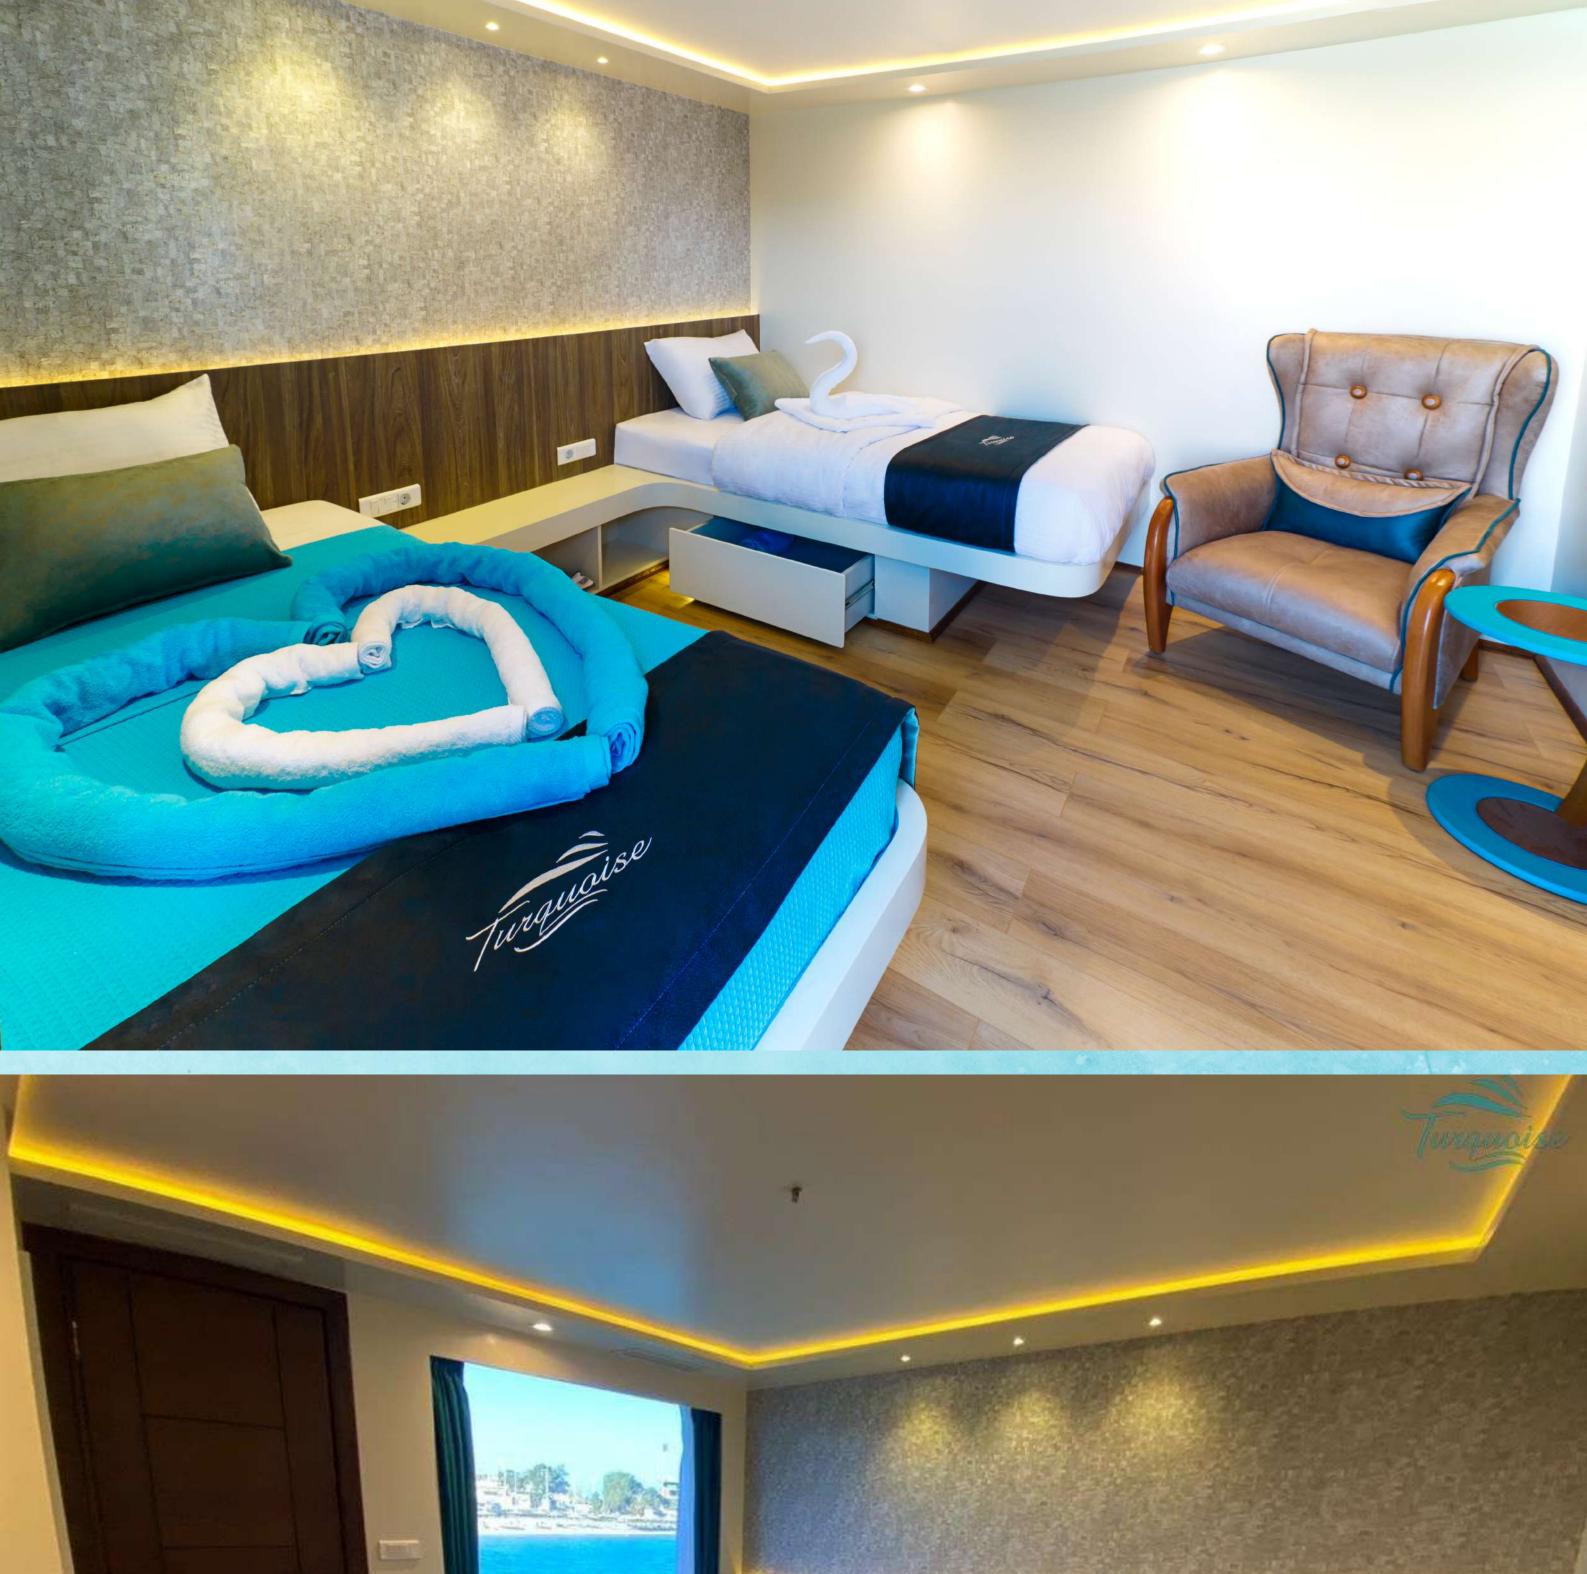

## **ACCOMODATION & FACILITIES**

capacity: 34 guests

Cabins: 17
Suites: 6

Twins: 11

In cabins:

shower & toilet

safe, hair-dryer, AC

wardrobe, bed table

chair, coffee table

orthopedic matresses

big beds

Egyptian cotton linen

Bathobes, slippers

5 types of towels

panoramic sea view

Salon:

TV 65", DVD, audio

bar, massage chair

sofas, tables

**Restaurant:** 

big tables

comfortable chairs

hot & cold panels for dishes

branded table ware