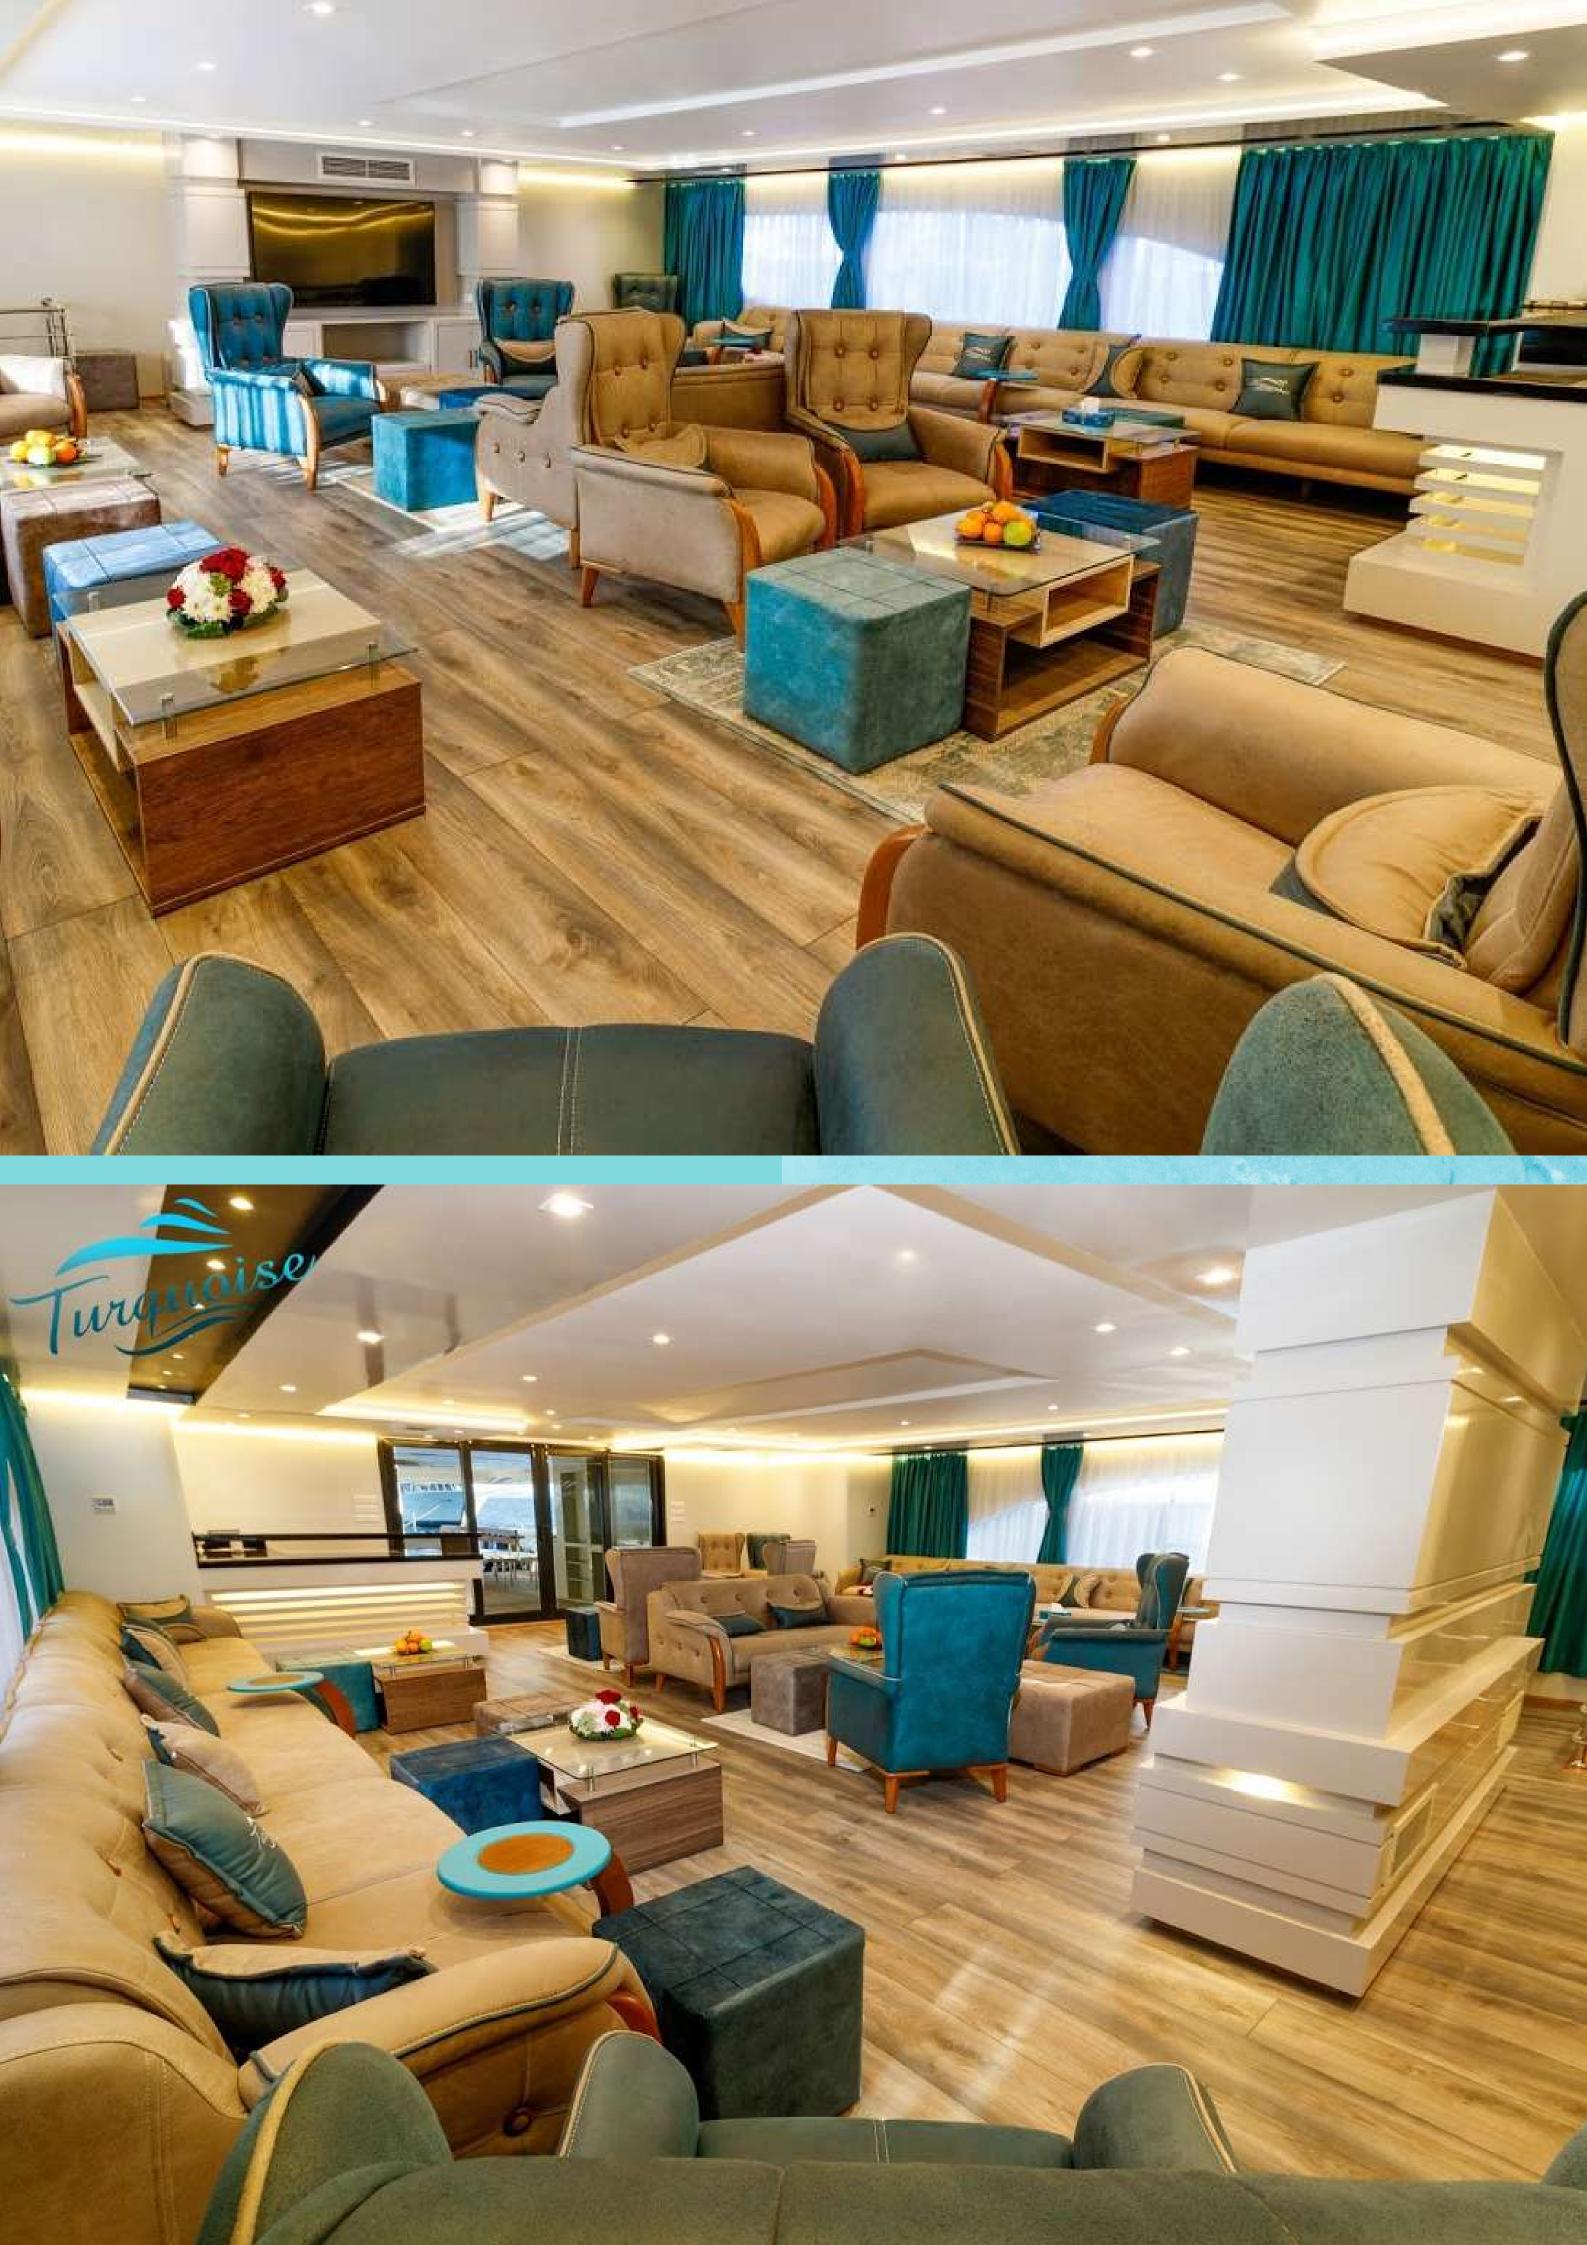

## **ACCOMODATION & FACILITIES**

capacity: 34 guests

Cabins: 17
Suites: 6

Twins: 11

In cabins:

shower & toilet

safe, hair-dryer, AC

wardrobe, bed table

chair, coffee table

orthopedic matresses

big beds

Egyptian cotton linen

Bathobes, slippers

5 types of towels

panoramic sea view

Salon:

TV 65", DVD, audio

bar, massage chair

sofas, tables

**Restaurant:** 

big tables

comfortable chairs

hot & cold panels for dishes

branded table ware