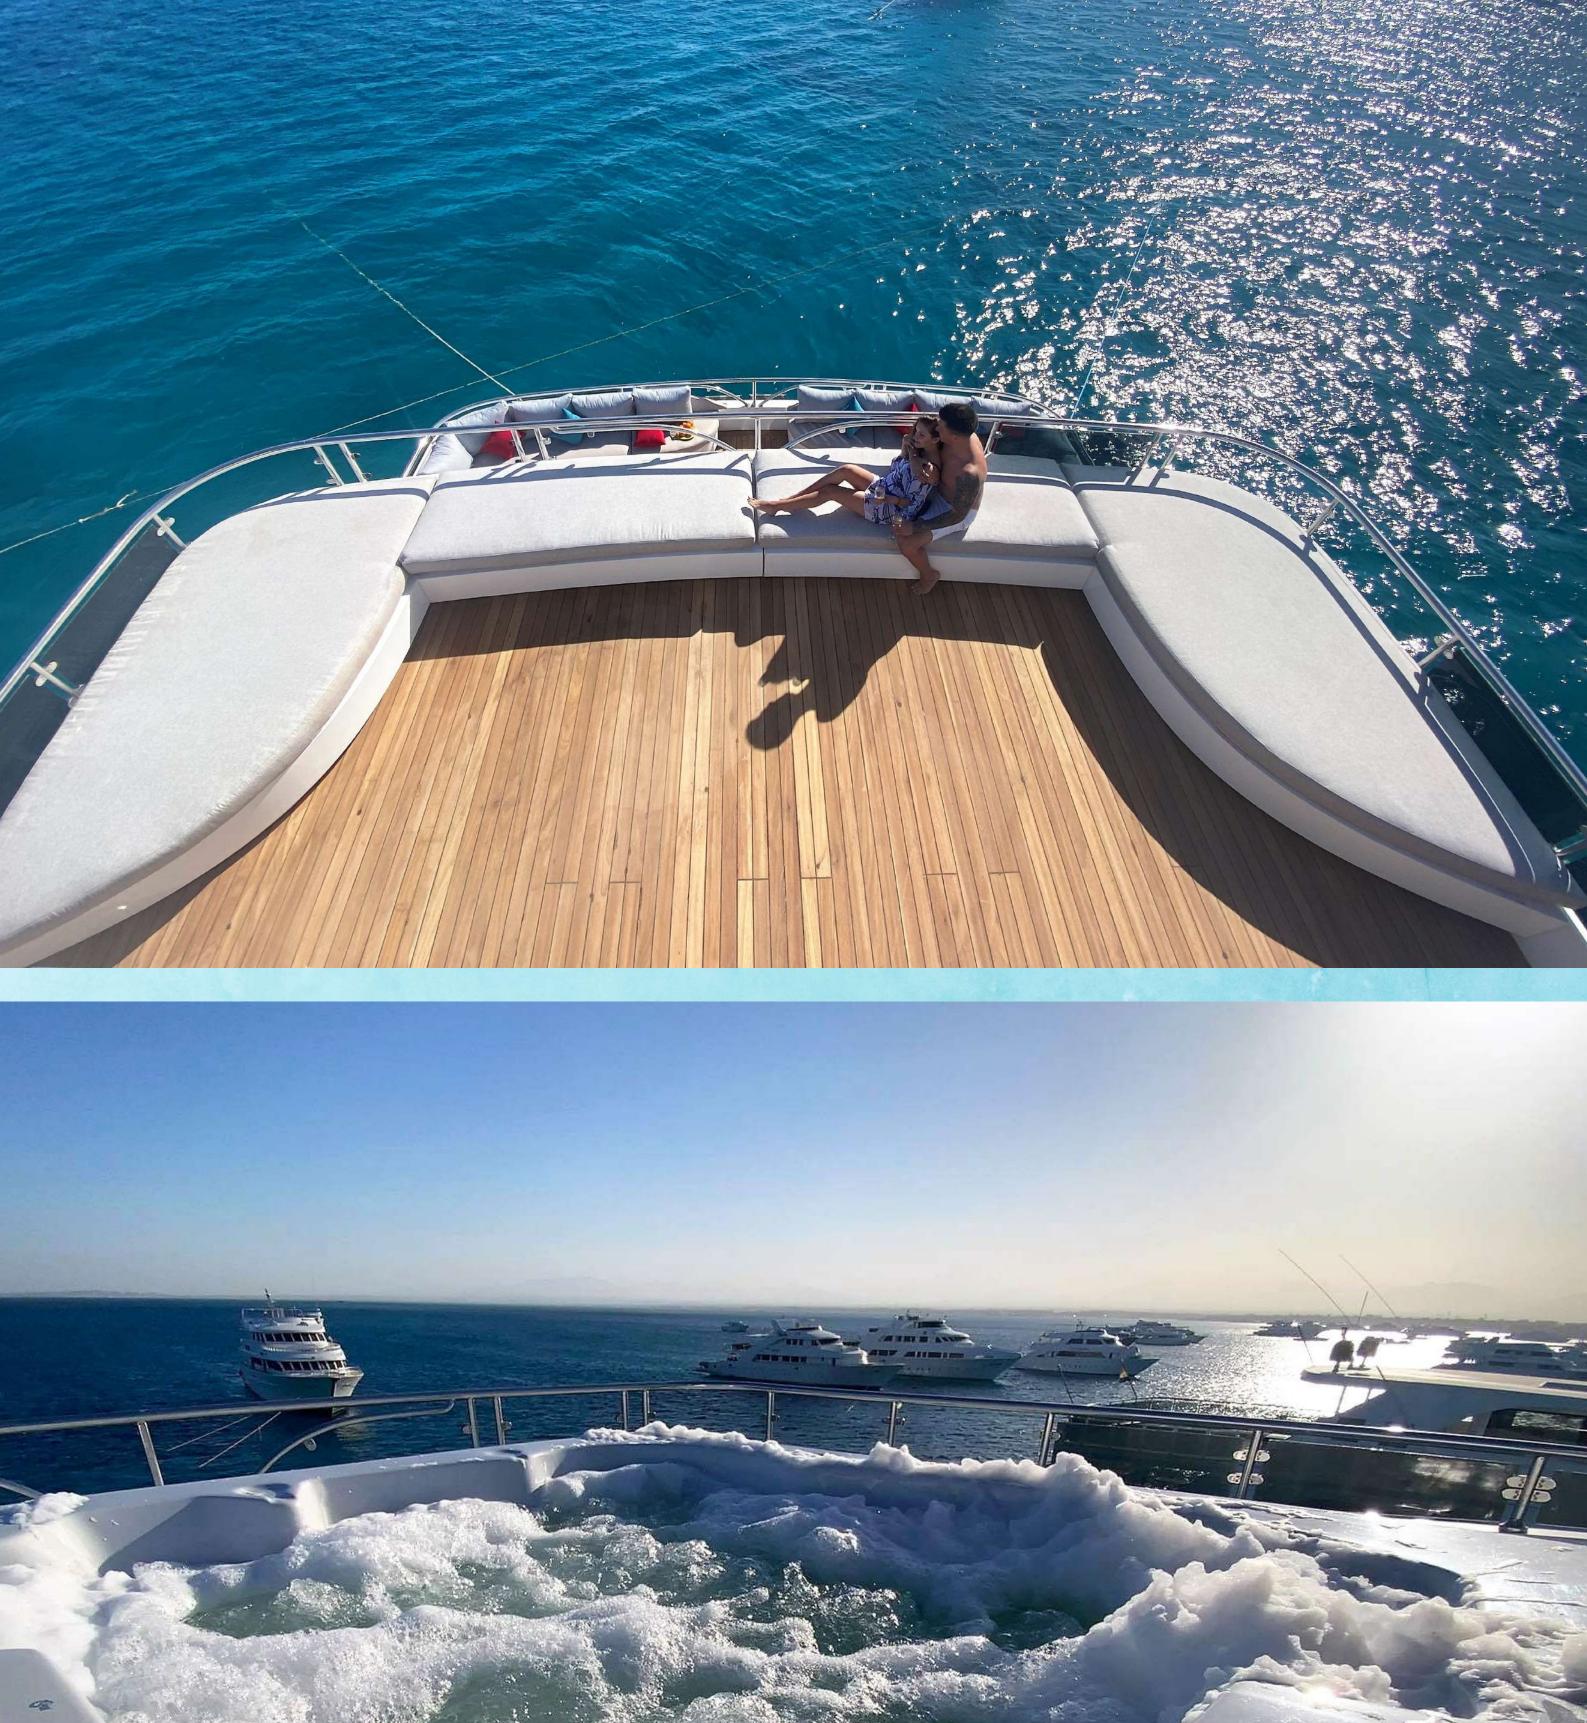

Kitchen:

indstrial kitchen

2 Chefs

Decks:

Dive deck

Jump deck

Sundeck with bar

Upper sundeck

Bow deck

Higher deck

On decks:

2 speedboats, zodiac

shower, WC

wet suites holders

boards racks, dive tanks

Oxygen, Nitrox

sun beds, tables, chairs

jacuzzi

massage corner

audio system

Bars

Water toys