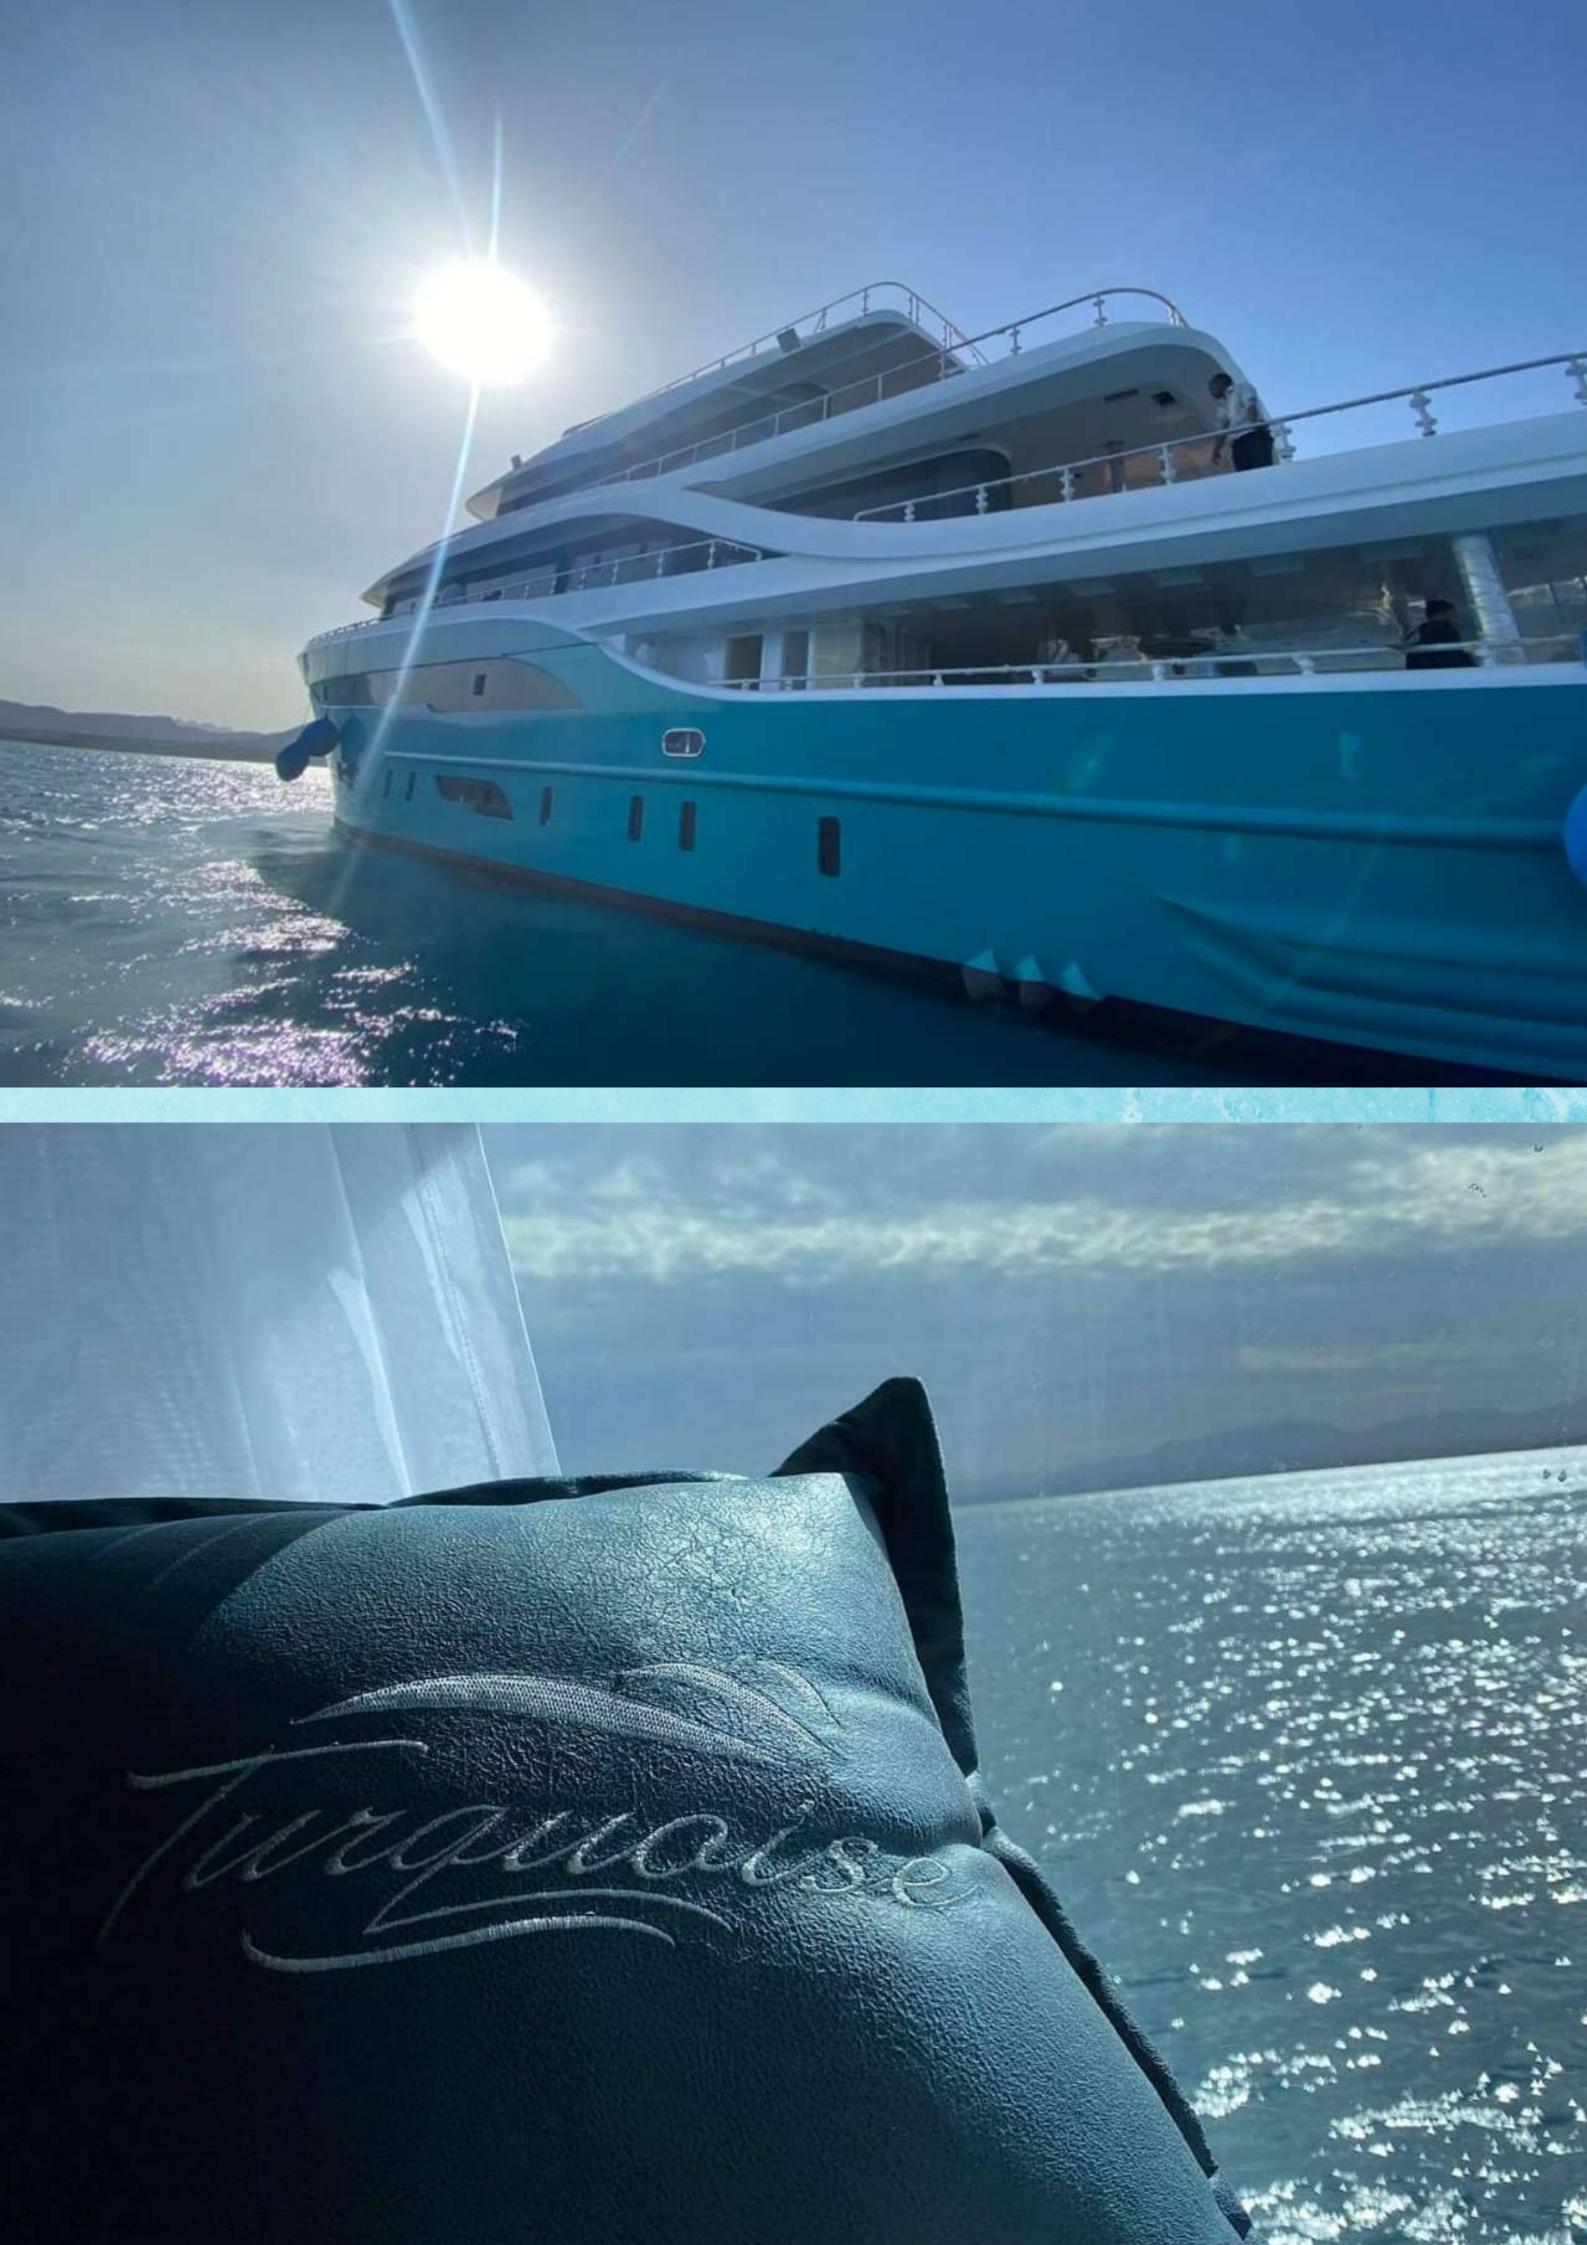

## MY TURQUOISE

A jewel of the Red sea, along with the beauty of the underwater world: stylish, elegant steel superyacht lined to create a sensation. Comfort framed into the piece-of-art design, attention to details, impeccable service, excellent food, newest equipment are the features of this 5\*+ liveaboard.

## **KEY FEATURES**

- A large modern, classy, speedy and very spacious yacht cruising Egyptian Red sea waters
- 5 decks, restaurant, salon, 3 bars, 3 spacious sun lounges with comfortable sun-beds, Jacuzzi, massage corner
- 17 spacious air-conditioned luxury rooms with en-suite bathrooms & shower cabins; 6 suites, 11 twin cabins
- Excellent food, well-trained crew, newest equipment

## **BASIC SPECIFICATIONS**

**Built: 2021** 

Length: 45m

Beam: 9.2m

Draft: 1.8m

Displacement: 342t

Material: steel

Decking: teak