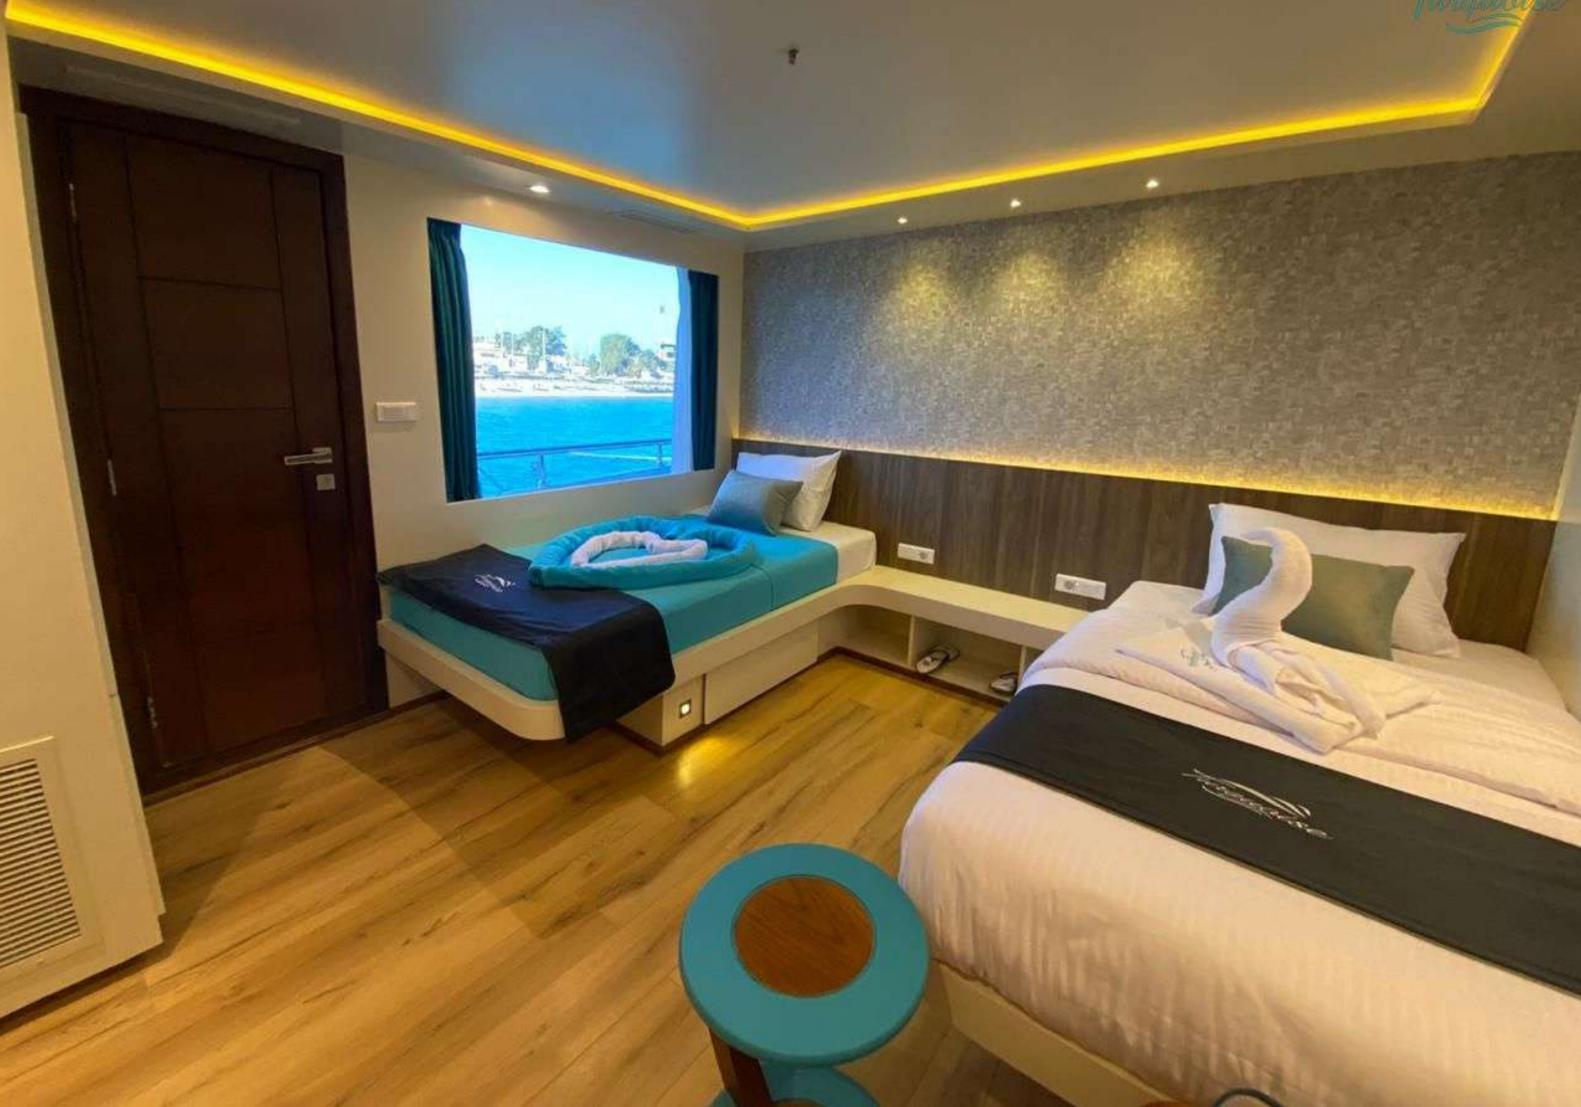

## **ACCOMODATION & FACILITIES**

capacity: 34 guests

Cabins: 17
Suites: 6

Twins: 11

In cabins:

shower & toilet

safe, hair-dryer, AC

wardrobe, bed table

chair, coffee table

orthopedic matresses

big beds

Egyptian cotton linen

Bathobes, slippers

5 types of towels

panoramic sea view

Salon: