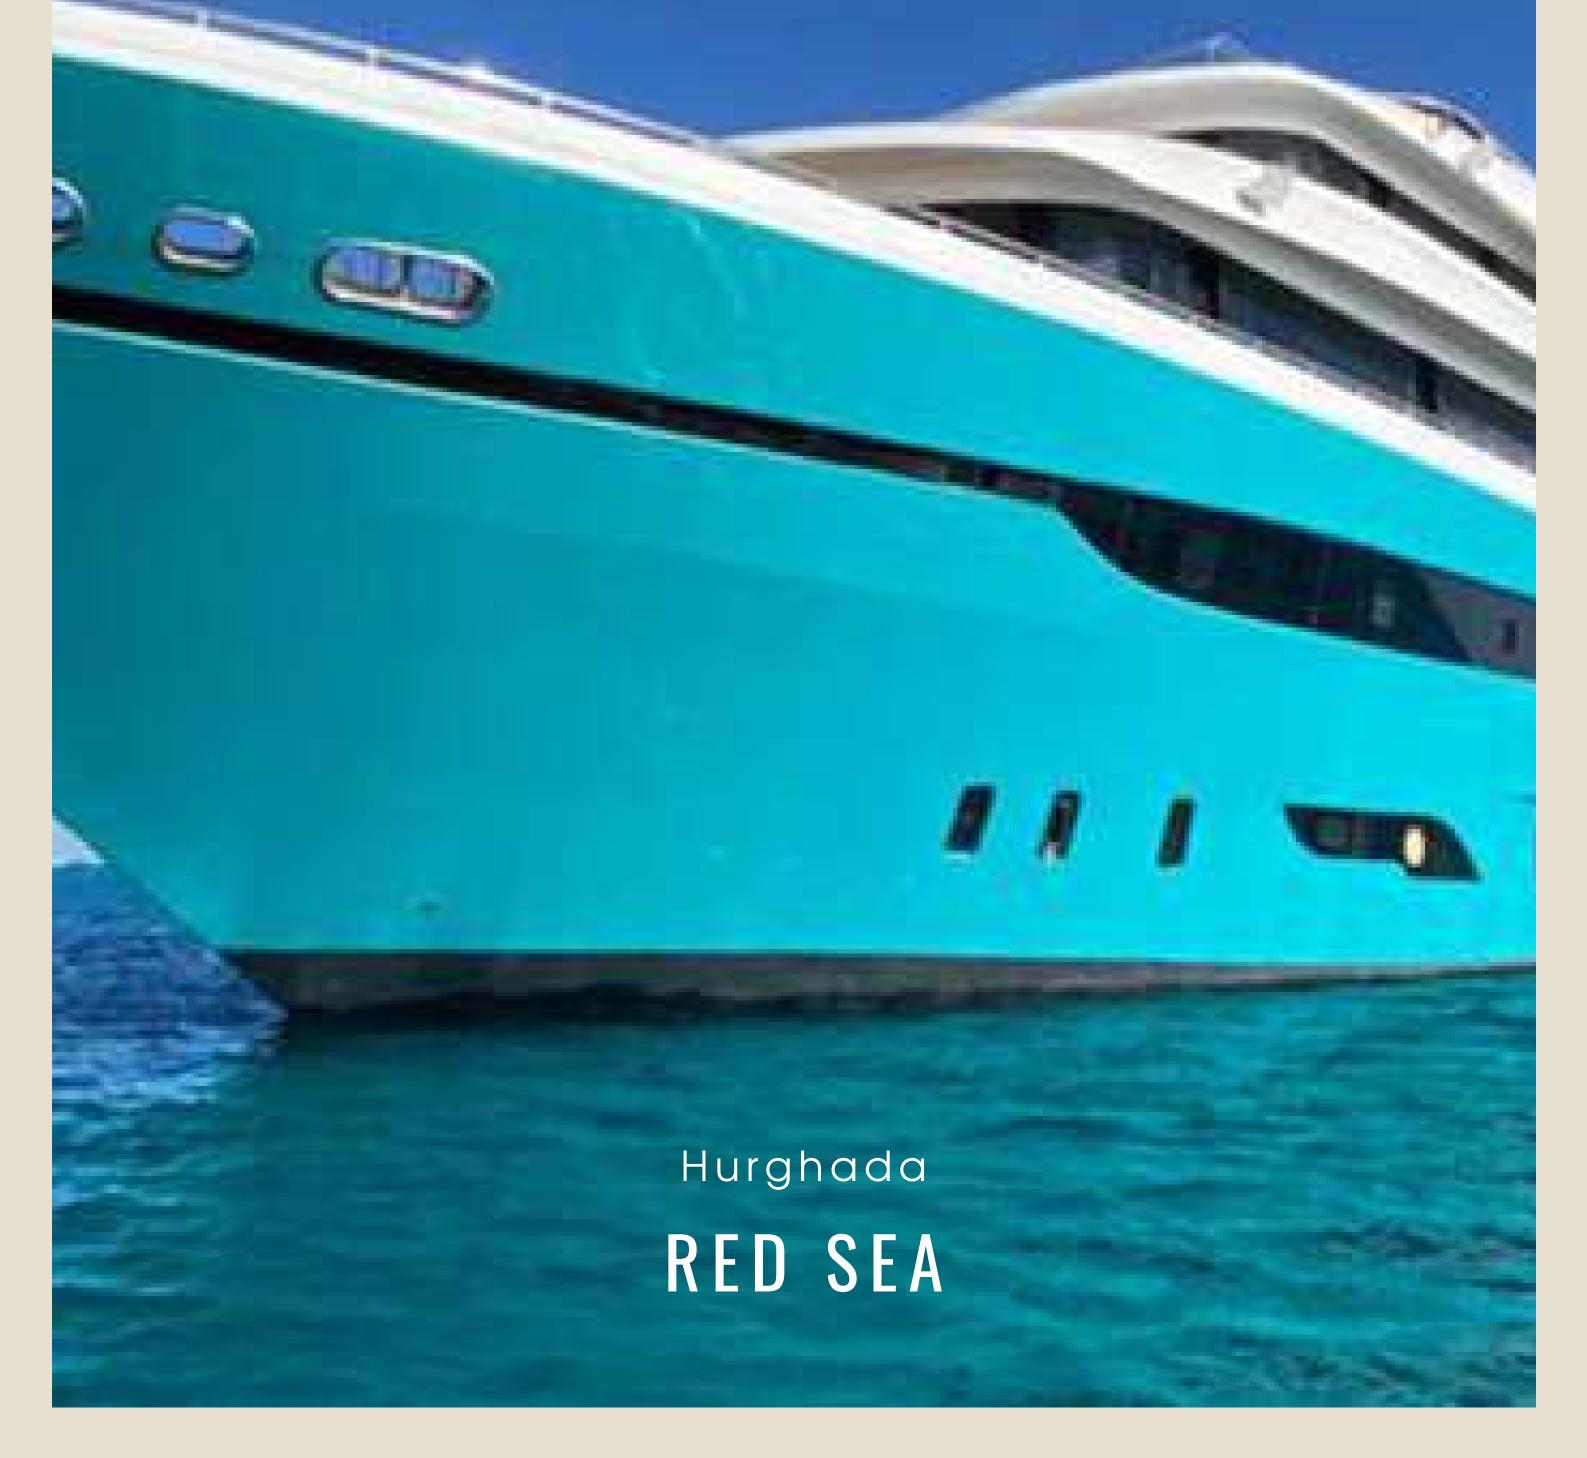

## MY TURQUOISE

A jewel of the Red sea, along with the beauty of the underwater world: stylish, elegant steel superyacht lined to create a sensation. Comfort framed into the piece-of-art design, attention to details, impeccable service, excellent food, newest equipment are the features of this 5\*+ liveaboard.

## **KEY FEATURES**

- A large modern, classy, speedy and very spacious yacht cruising Egyptian Red sea waters
- 5 decks, restaurant, salon, 3 bars, 3 spacious sun lounges with comfortable sun-beds, Jacuzzi, massage corner
- 17 spacious air-conditioned luxury rooms with en-suite bathrooms & shower cabins; 6 suites, 11 twin cabins
- Excellent food, well-trained crew, newest equipment

## **BASIC SPECIFICATIONS**

**Built: 2021** 

Length: 45m

Beam: 9.2m

Draft: 1.8m

Displacement: 342t

Material: steel

Decking: teak