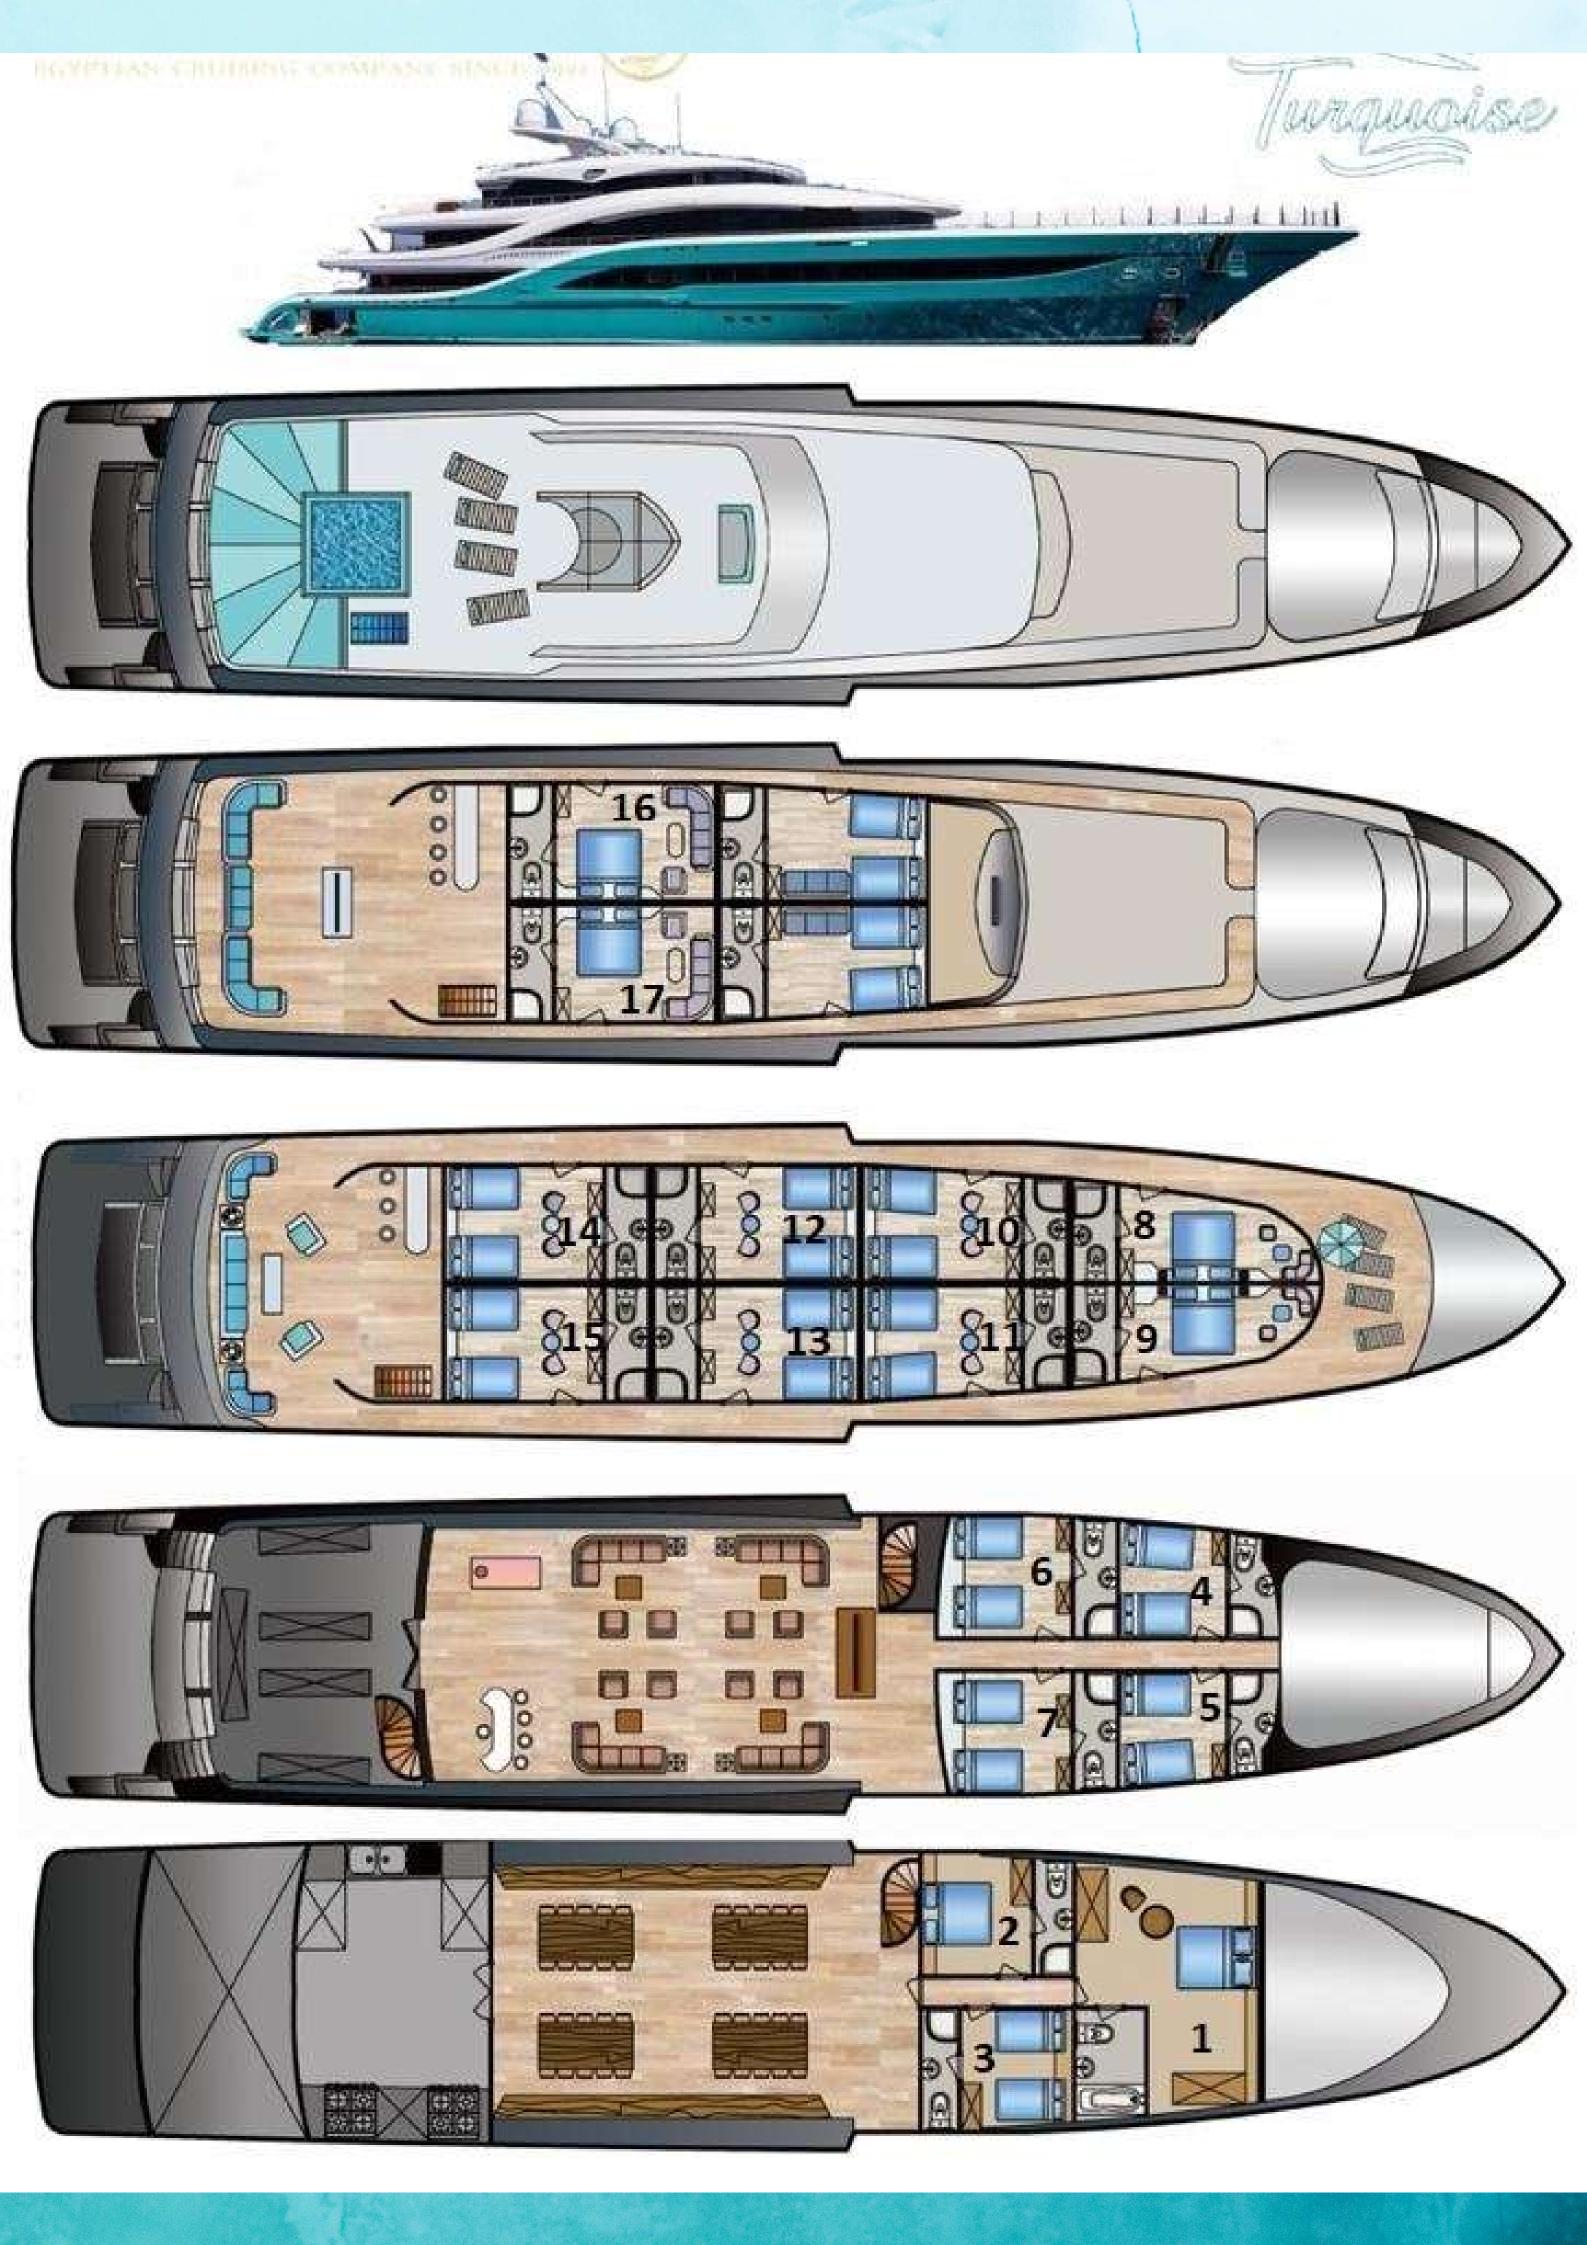

## **ACCOMODATION & FACILITIES**

capacity: 34 guests

Cabins: 17
Suites: 6

Twins: 11

In cabins:

shower & toilet

safe, hair-dryer, AC

wardrobe, bed table

Kitchen:

indstrial kitchen

2 Chefs

Decks:

Dive deck

Jump deck

Sundeck with bar

Upper sundeck

Bow deck

Higher deck

On decks:

2 speedboats, zodiac

shower, WC

wet suites holders

boards racks, dive tanks

Oxygen, Nitrox

sun beds, tables, chairs

jacuzzi

massage corner

audio system

Bars

Water toys