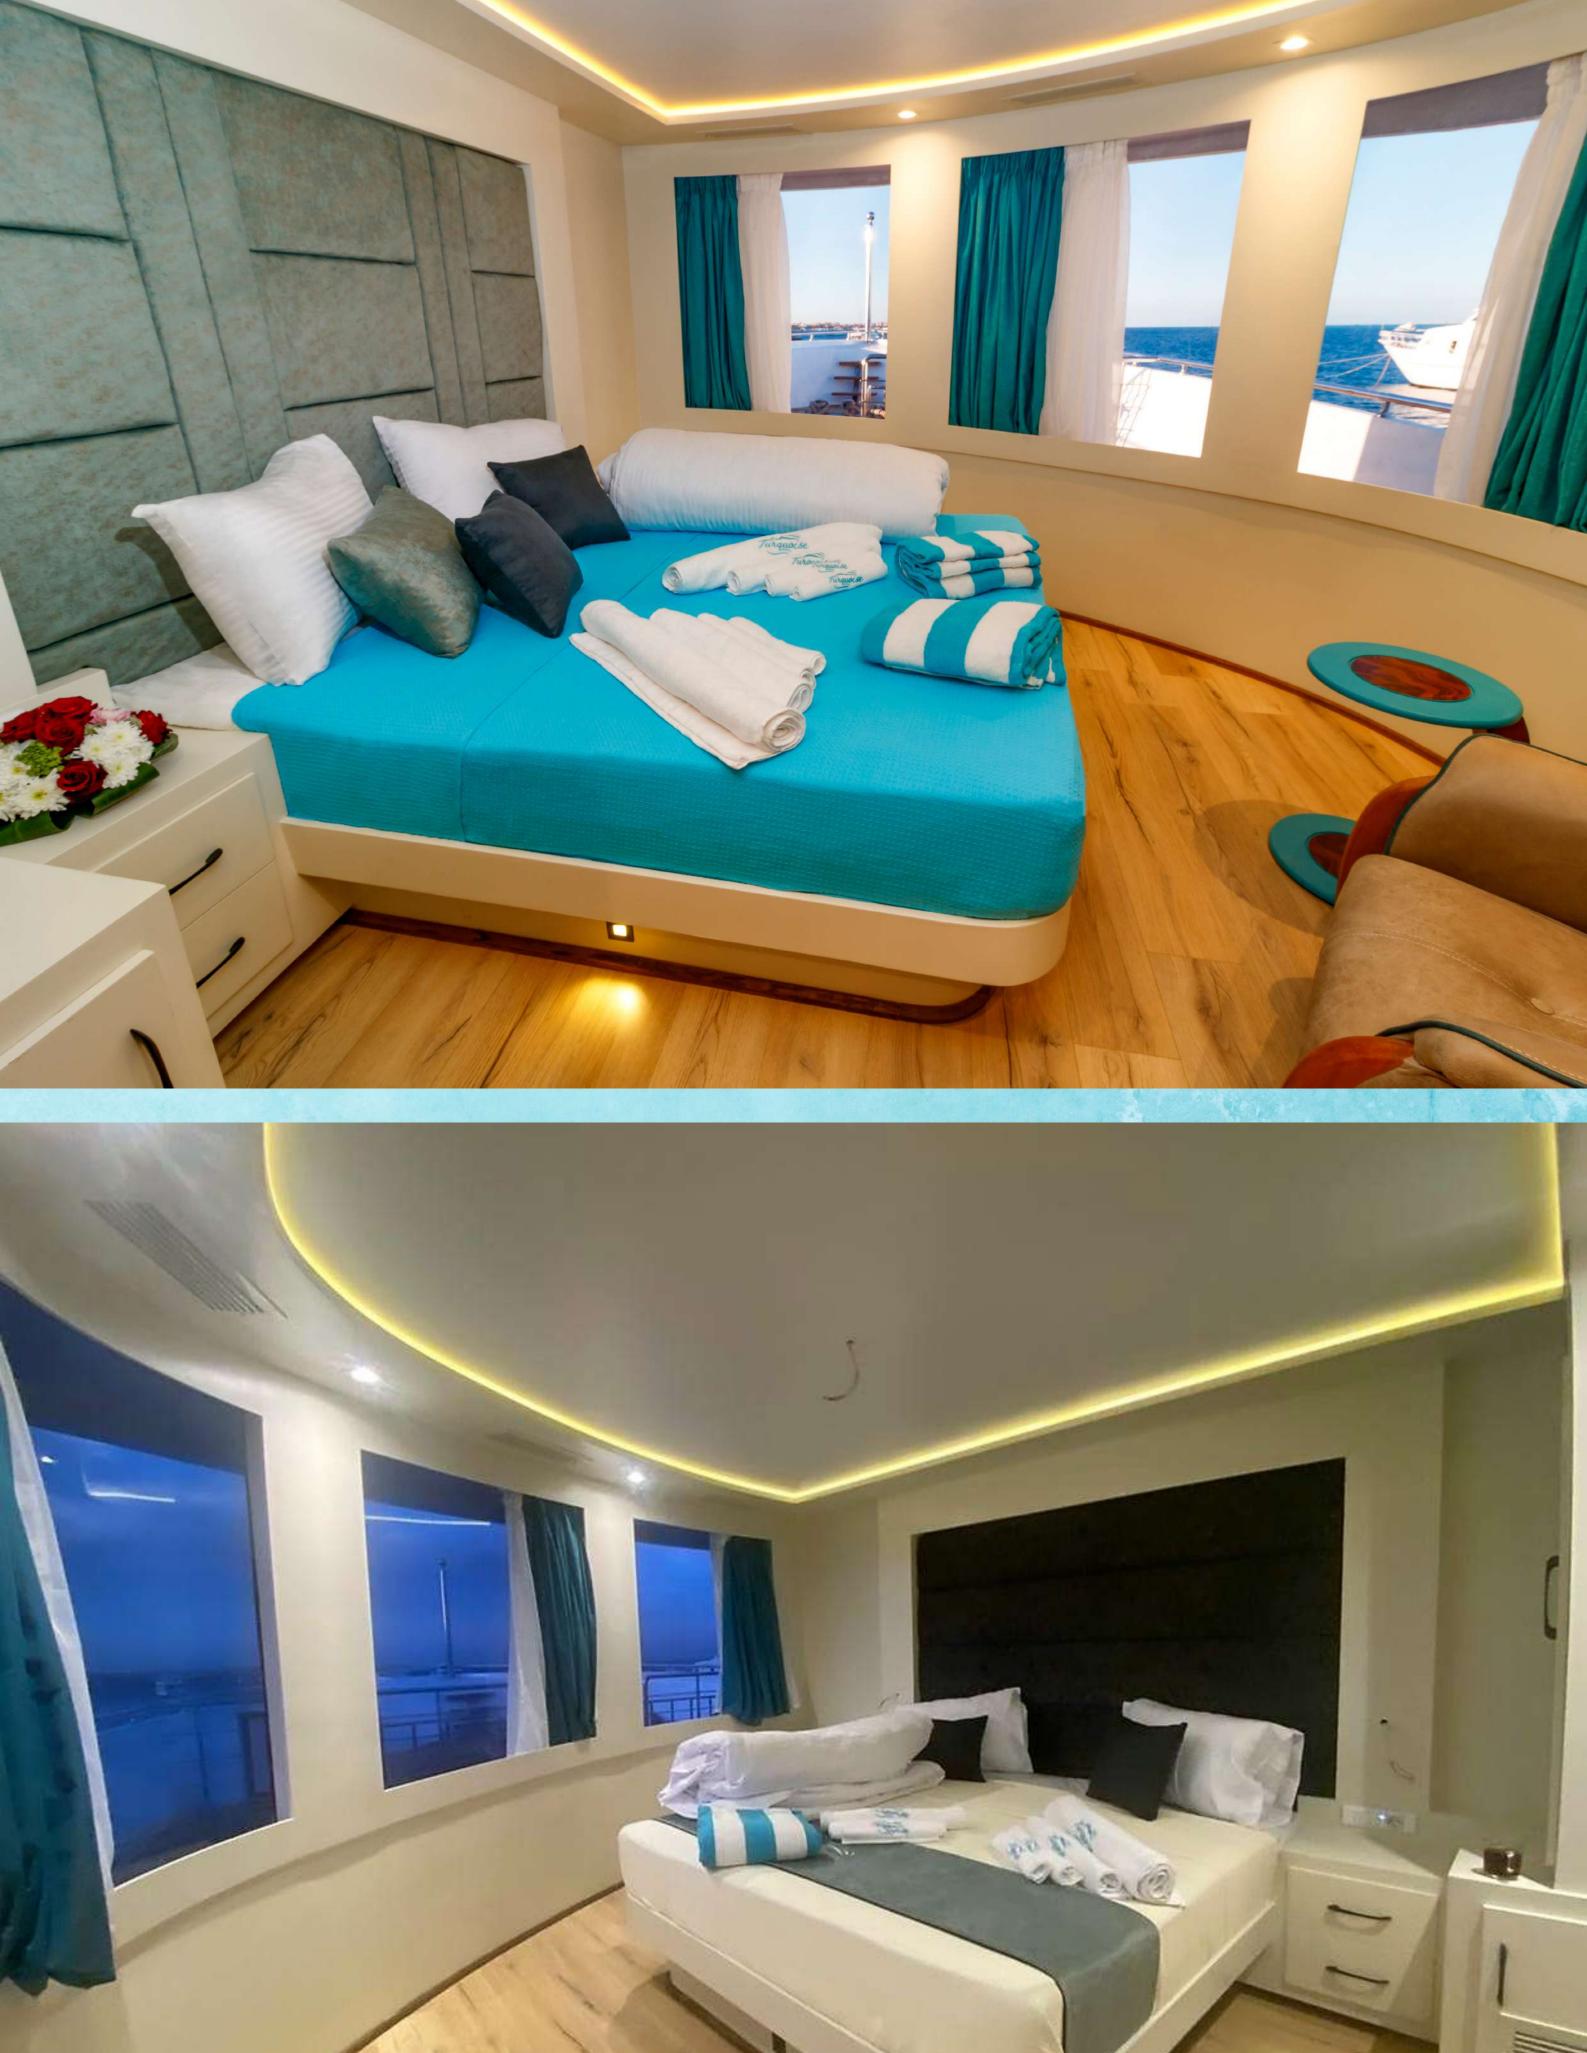

## **ACCOMODATION & FACILITIES**

capacity: 34 guests

Cabins: 17
Suites: 6

Twins: 11

In cabins:

shower & toilet

safe, hair-dryer, AC

wardrobe, bed table

chair, coffee table

orthopedic matresses

big beds

Egyptian cotton linen

Bathobes, slippers

5 types of towels

panoramic sea view

Salon: