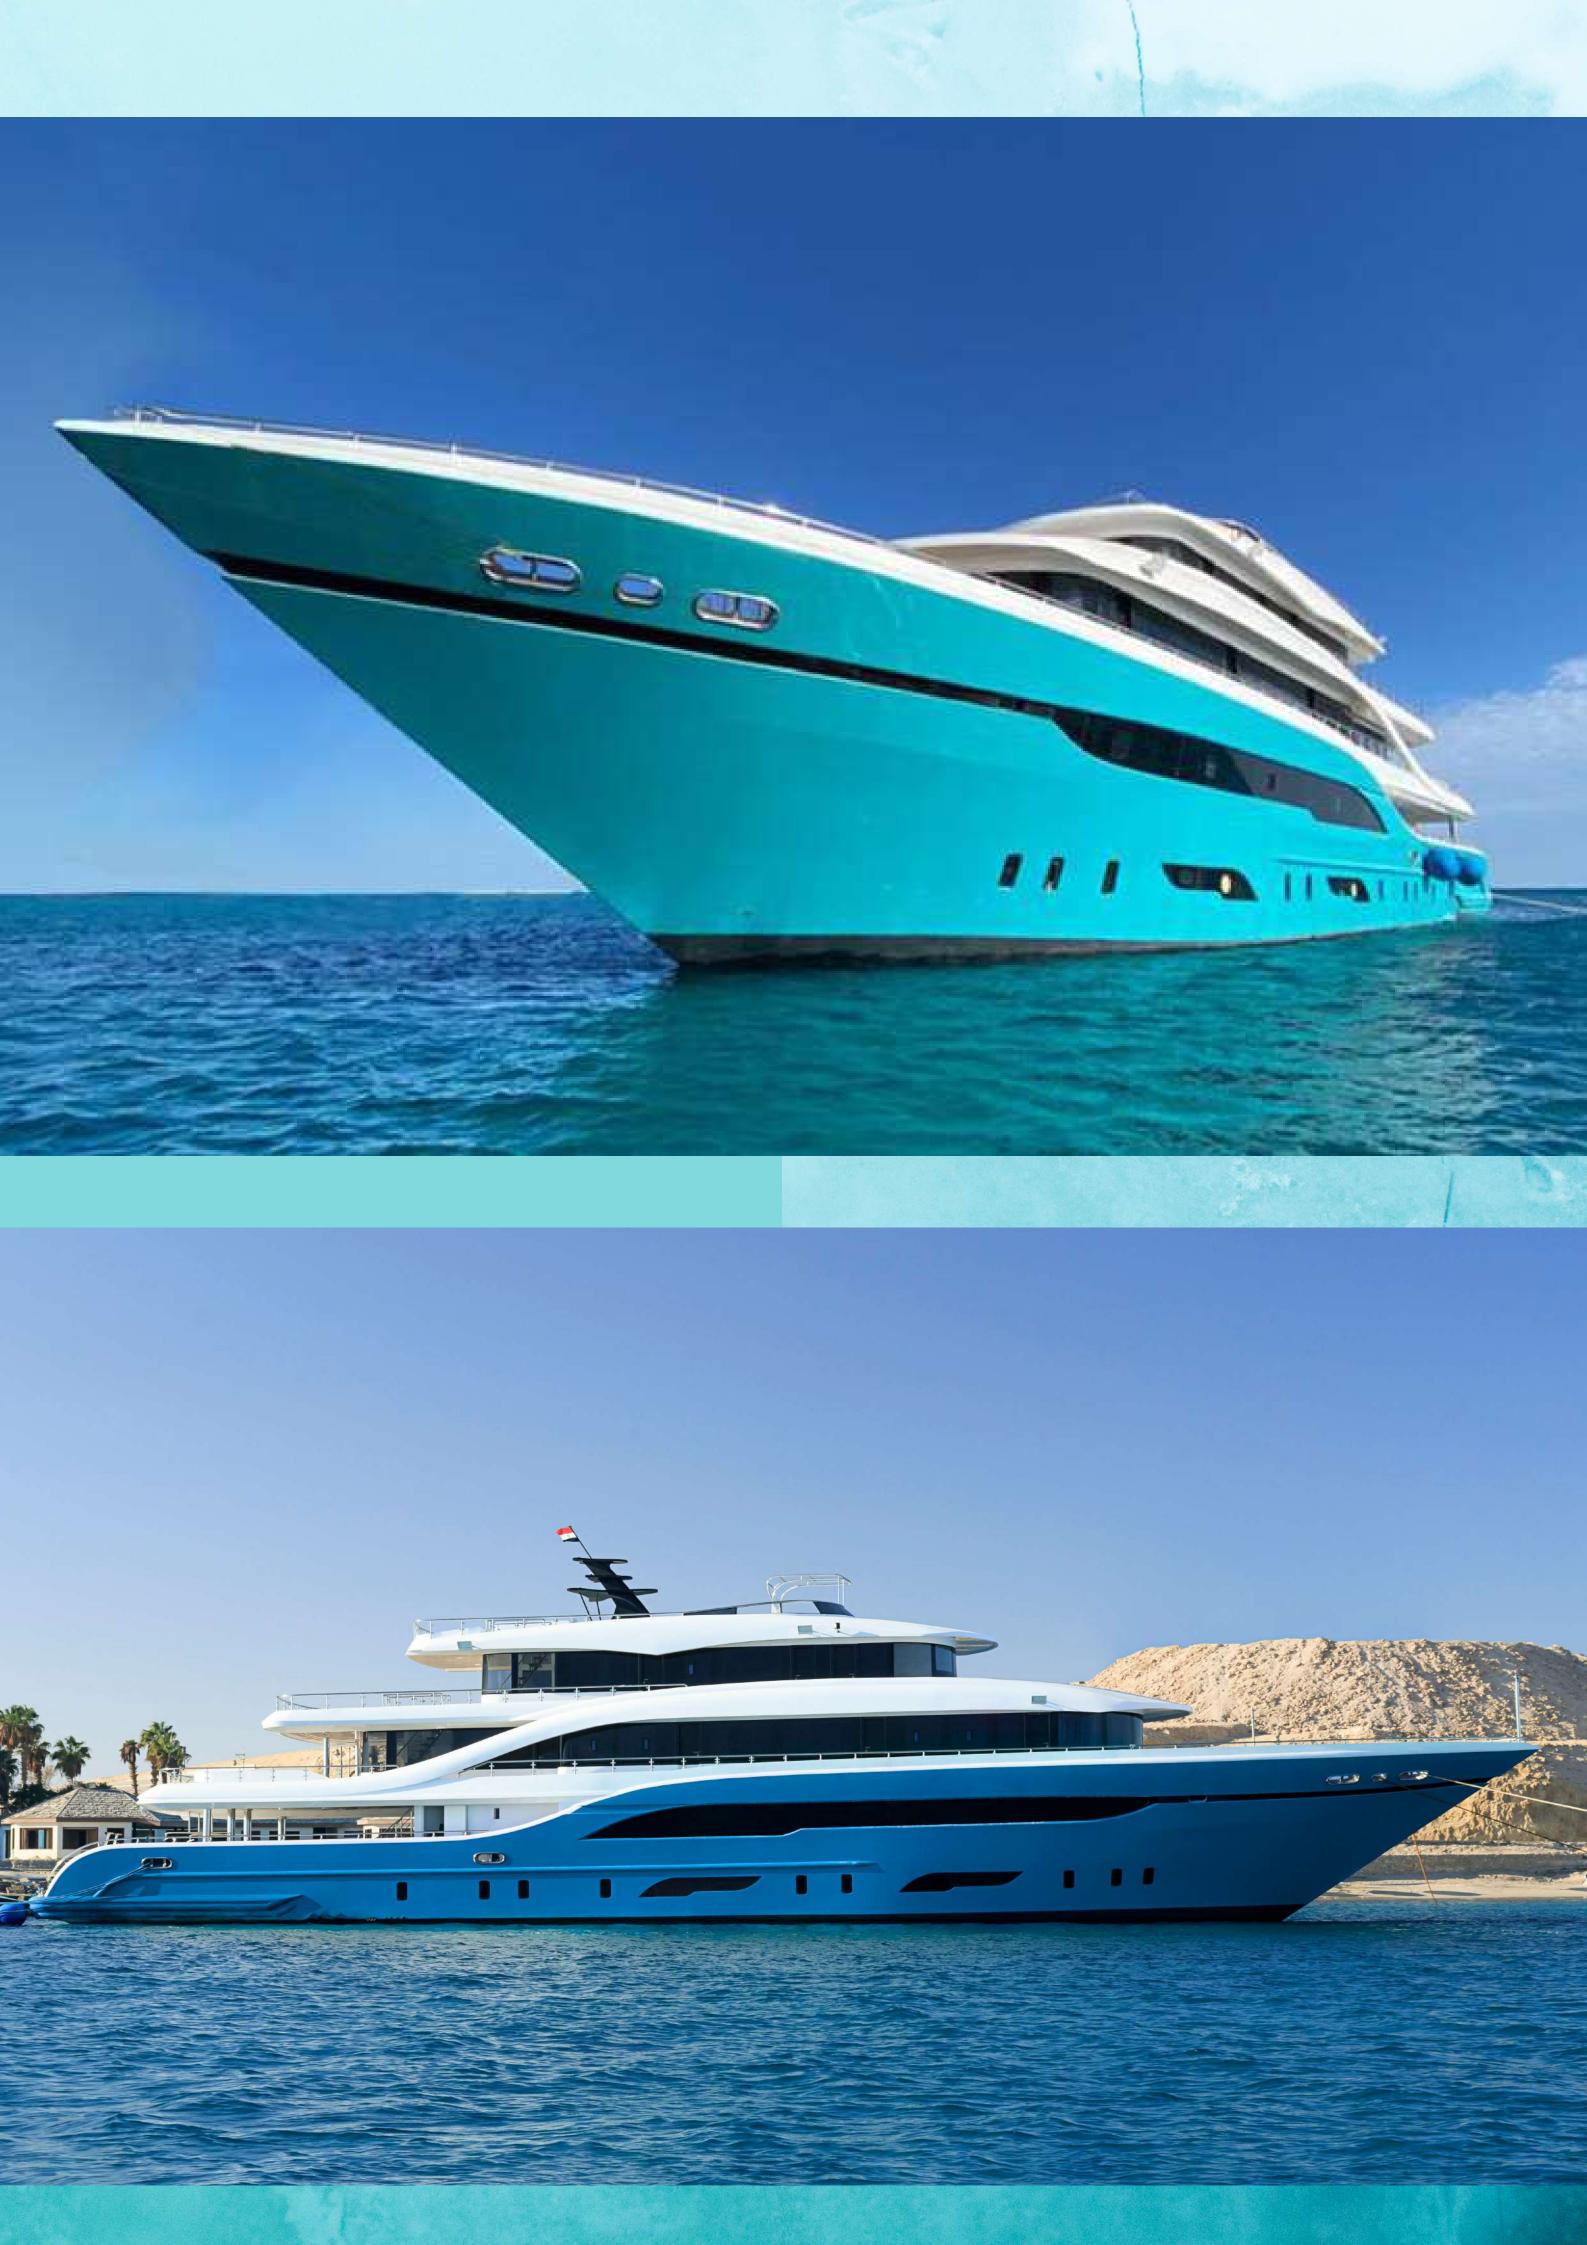

## MY TURQUOISE

A jewel of the Red sea, along with the beauty of the underwater world: stylish, elegant steel superyacht lined to create a sensation. Comfort framed into the piece-of-art design, attention to details, impeccable service, excellent food, newest equipment are the features of this 5\*+ liveaboard.

## **KEY FEATURES**

- A large modern, classy, speedy and very spacious yacht cruising Egyptian Red sea waters
- 5 decks, restaurant, salon, 3 bars, 3 spacious sun lounges with comfortable sun-beds, Jacuzzi, massage corner
- 17 spacious air-conditioned luxury rooms with en-suite bathrooms & shower cabins; 6 suites, 11 twin cabins
- Excellent food, well-trained crew, newest equipment

## **BASIC SPECIFICATIONS**

**Built: 2021** 

Length: 45m

Beam: 9.2m

Draft: 1.8m

Displacement: 342t

Material: steel

Decking: teak