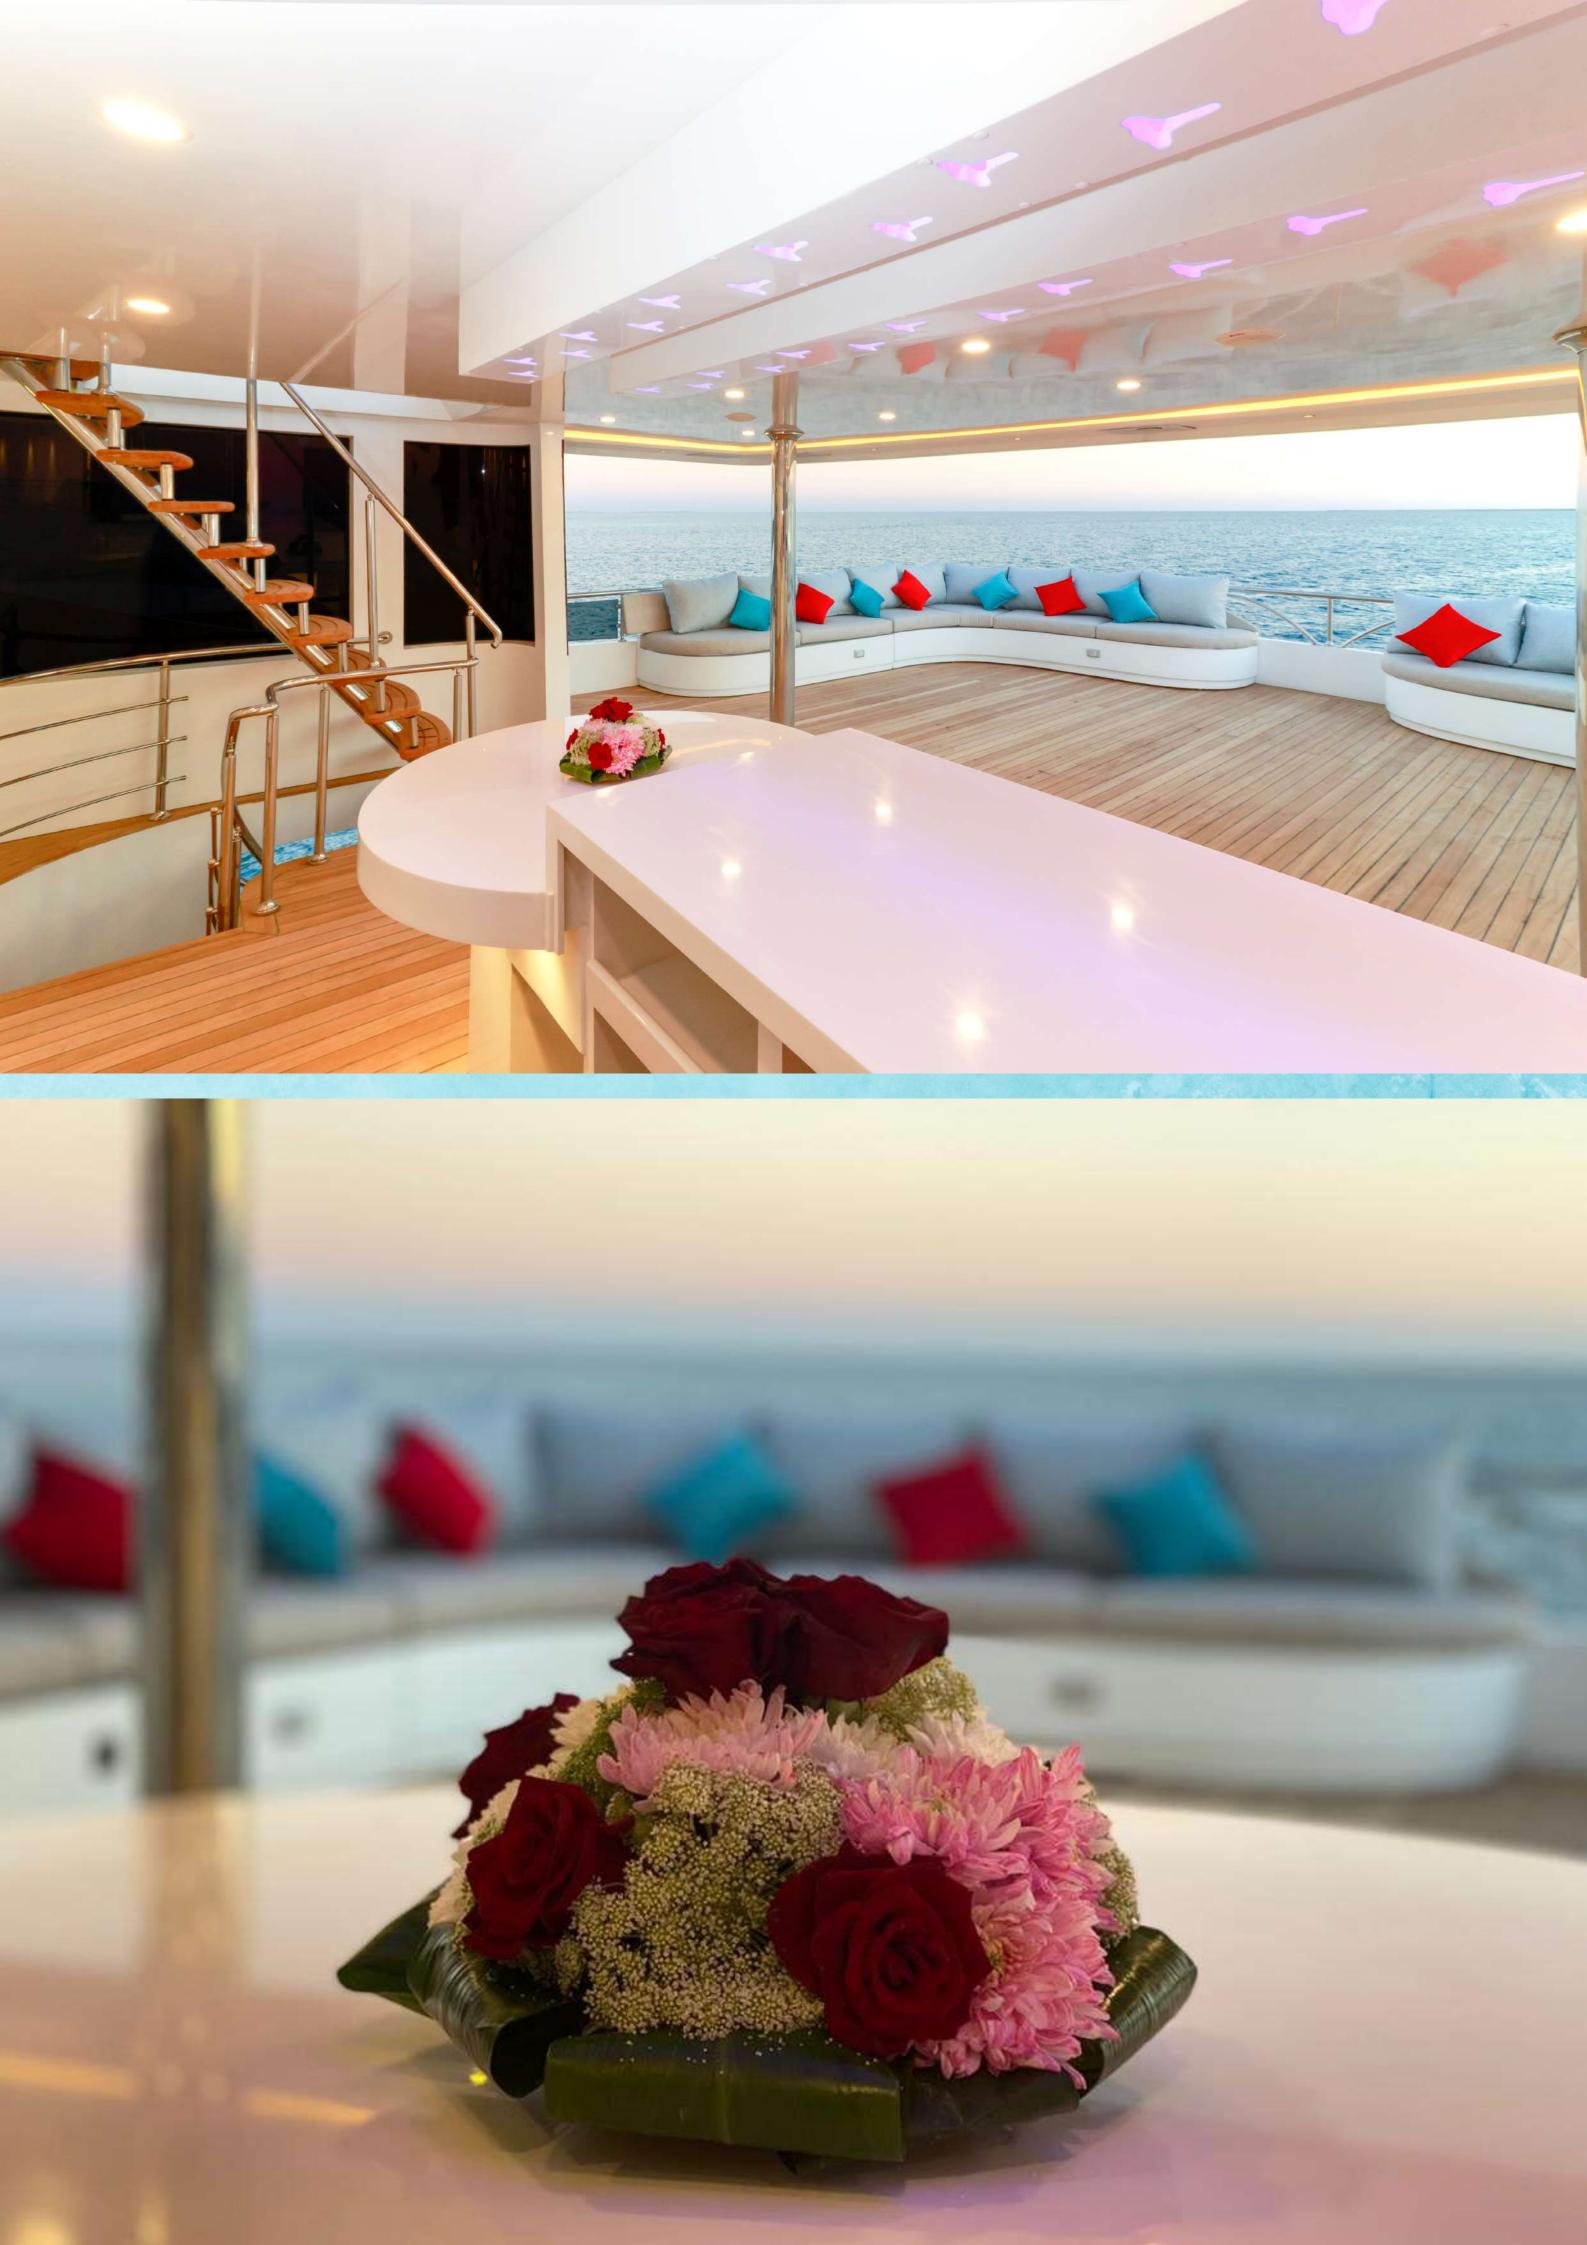

Kitchen:

indstrial kitchen

2 Chefs

Decks:

Dive deck

Jump deck

Sundeck with bar

Upper sundeck

Bow deck

Higher deck

On decks:

2 speedboats, zodiac

shower, WC

wet suites holders

boards racks, dive tanks

Oxygen, Nitrox

sun beds, tables, chairs

jacuzzi

massage corner

audio system

Bars

Water toys