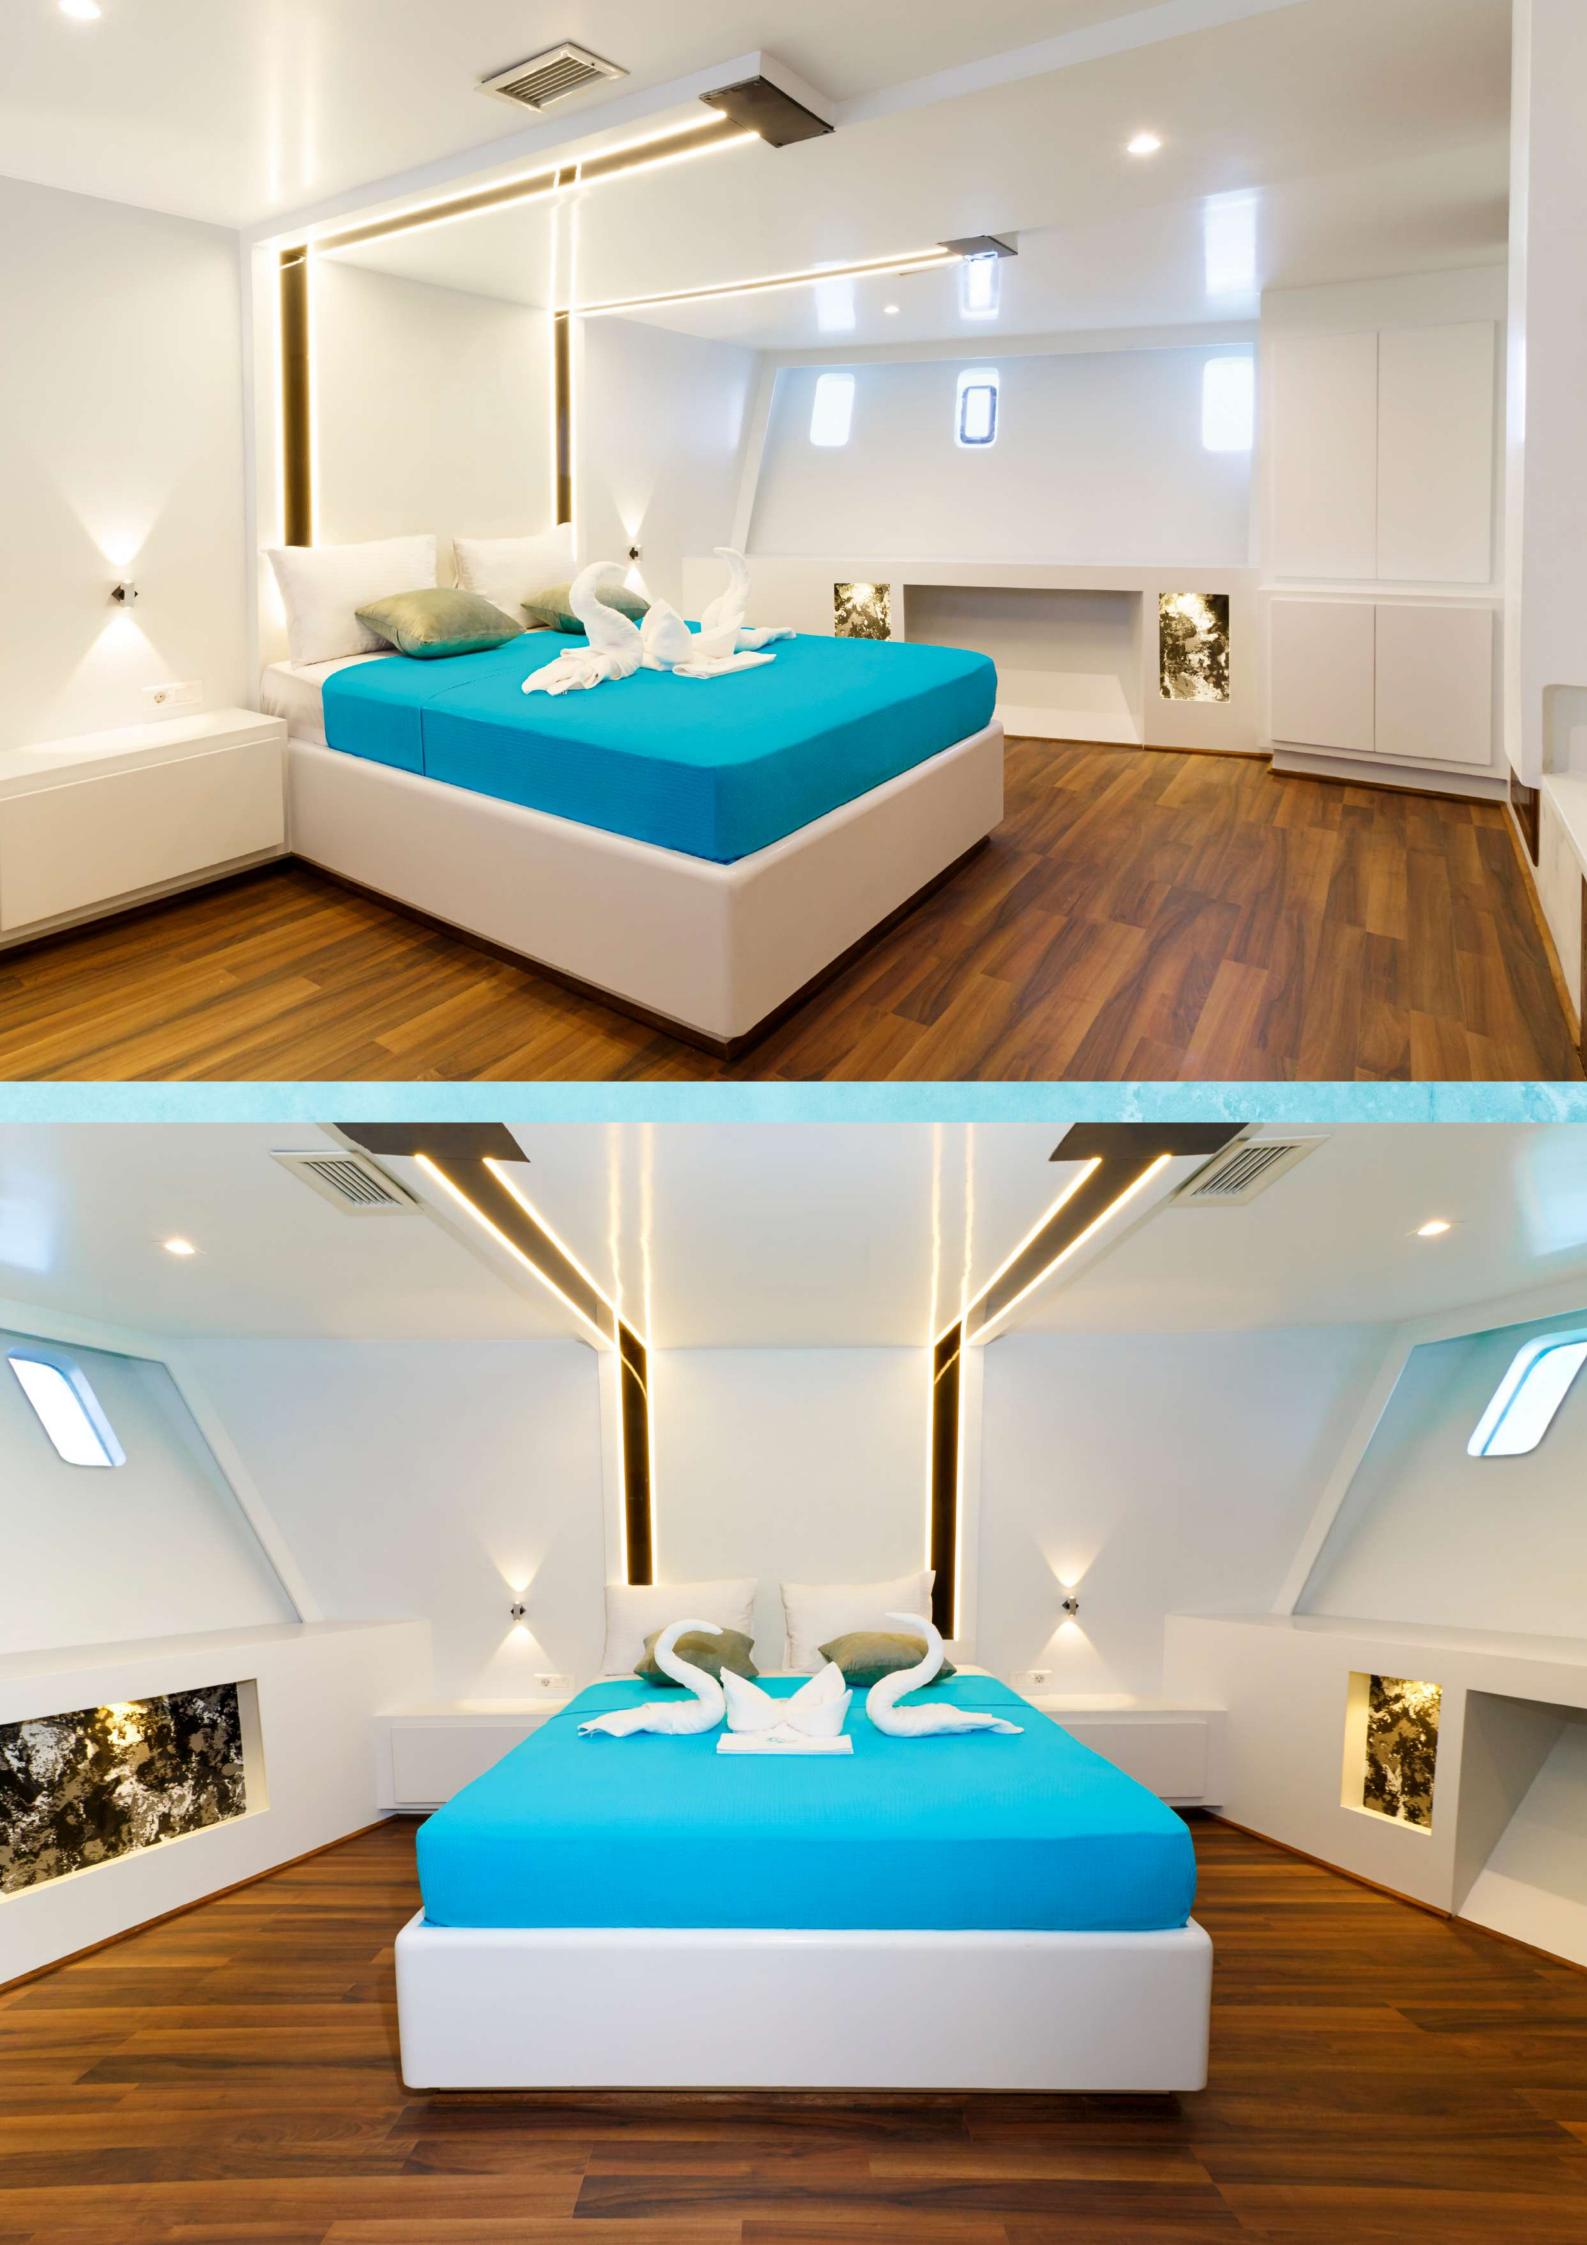

## **ACCOMODATION & FACILITIES**

capacity: 34 guests

Cabins: 17
Suites: 6

Twins: 11

In cabins:

shower & toilet

safe, hair-dryer, AC

wardrobe, bed table

chair, coffee table

orthopedic matresses

big beds

Egyptian cotton linen

Bathobes, slippers

5 types of towels

panoramic sea view

Salon: